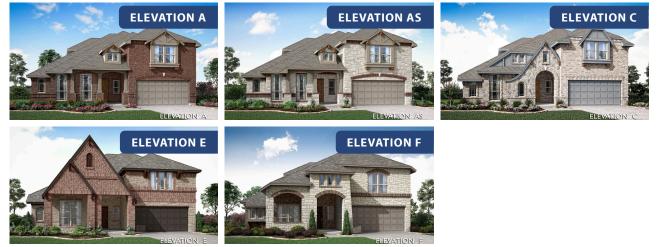

## **Carolina IV**

**CLASSIC SERIES** 

GEORGETOWN AT KINGS FORT 60S 4102 BERRY LANE, KAUFMAN, TX 75142 HOMES FROM \$438,990

3,280 4 SOUARE FEET BEDROOMS **3.0** BATHROOMS **2** CAR GARAGE

Document generated Sep 8, 2025. Prices, plans, square footage, features and materials are subject to change at any time without notice and vary among communities. Listed prices are for informational purposes only, are not binding, and do not create any contractual obligation(s). The price of any home is dependent on numerous factors, all of which are unique to a specific home, and is not guaranteed until specified in a binding contract. Pricing of elevations and additional optional beds/baths vary per plan. Some plans require a premium homesite. Please ask the Community Manager for details. Renderings of homes are artist concepts and may not reflect exact colors and materials.