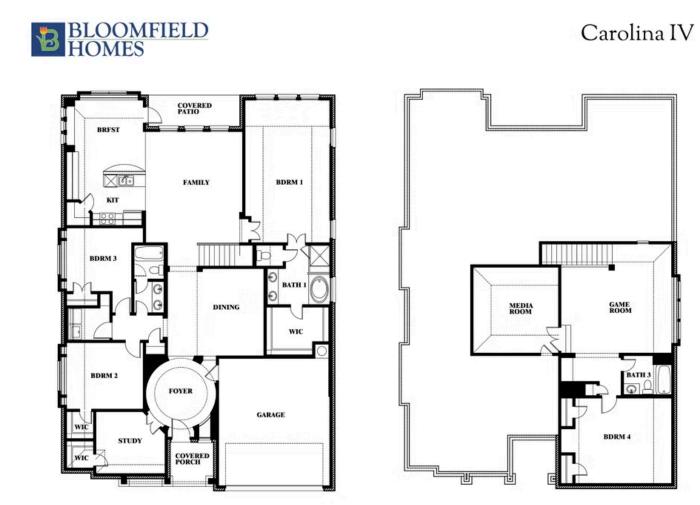

## **Carolina IV**

**CLASSIC SERIES** 

GEORGETOWN AT KINGS FORT 60S 4102 BERRY LANE, KAUFMAN, TX 75142 HOMES FROM \$438,990

3,280 4 SOUARE FEET BEDROOMS **3.0** BATHROOMS **2** CAR GARAGE

Document generated Sep 8, 2025. Prices, plans, square footage, features and materials are subject to change at any time without notice and vary among communities. Listed prices are for informational purposes only, are not binding, and do not create any contractual obligation(s). The price of any home is dependent on numerous factors, all of which are unique to a specific home, and is not guaranteed until specified in a binding contract. Pricing of elevations and additional optional beds/baths vary per plan. Some plans require a premium homesite. Please ask the Community Manager for details. Renderings of homes are artist concepts and may not reflect exact colors and materials.

## BLOOMFIELD HOMES

**Carolina IV** 

## GEORGETOWN AT KINGS FORT 60S

4102 BERRY LANE, KAUFMAN, TX 75142

This brochure is for general informational purposes and is to be used as a guide only. Changes may be made during the development process and floorplans, dimensions, fixtures, fittings, finishes and specifications are subject to change without notice. Window placement, balcony configuration, wardrobe sizes and living areas may vary slightly within each plan type. EQUAL HOUSING OPPORTUNITY