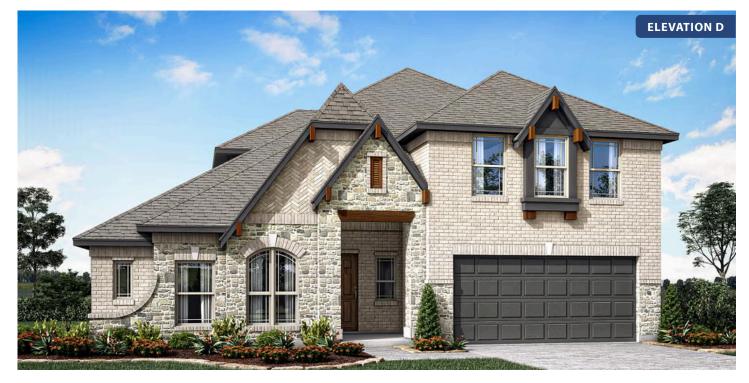

## **Carolina IV**

**CLASSIC SERIES** 

GEORGETOWN AT KINGS FORT 60S 4102 BERRY LANE, KAUFMAN, TX 75142 HOMES FROM \$438,990

3,280 4 SOUARE FEET BEDROOMS **3.0** BATHROOMS **2** CAR GARAGE

Document generated Sep 8, 2025. Prices, plans, square footage, features and materials are subject to change at any time without notice and vary among communities. Listed prices are for informational purposes only, are not binding, and do not create any contractual obligation(s). The price of any home is dependent on numerous factors, all of which are unique to a specific home, and is not guaranteed until specified in a binding contract. Pricing of elevations and additional optional beds/baths vary per plan. Some plans require a premium homesite. Please ask the Community Manager for details. Renderings of homes are artist concepts and may not reflect exact colors and materials.