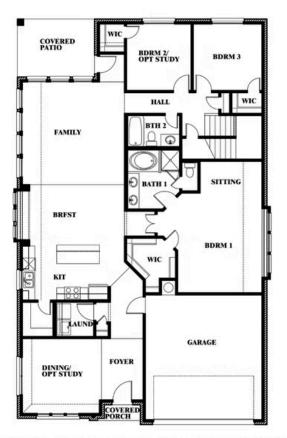

# Cypress II

**CLASSIC SERIES** 

### **GEORGETOWN AT KINGS FORT 60S**

4102 BERRY LANE, KAUFMAN, TX 75142

**HOMES FROM** 

\$389,990

2,454

3.0

2