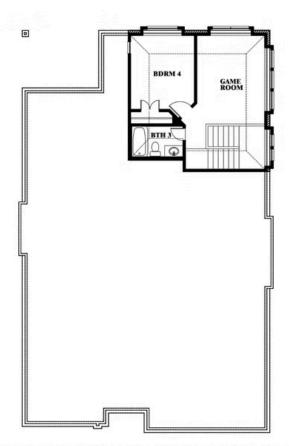

# Cypress II

**CLASSIC SERIES** 

### **GEORGETOWN AT KINGS FORT 60S**

4102 BERRY LANE, KAUFMAN, TX 75142

**HOMES FROM** 

\$389,990

2,454

3.0

2