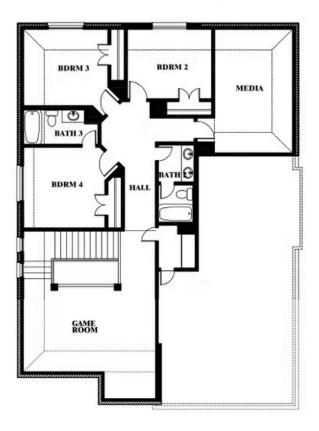

#### **GEORGETOWN AT KINGS FORT 60S**

4102 BERRY LANE, KAUFMAN, TX 75142

Dewberry II
Opt. Bath 3

This brochure is for general informational purposes and is to be used as a guide only. Changes may be made during the development process and floorplans, dimensions, fixtures, fittings, finishes and specifications are subject to change without notice. Window placement, balcony configuration, wardrobe sizes and living areas may vary slightly within each plan type. EQUAL HOUSING OPPORTUNITY

#### **GEORGETOWN AT KINGS FORT 60S**

4102 BERRY LANE, KAUFMAN, TX 75142

Dewberry II Opt. Bath 3 Ensuite

This brochure is for general informational purposes and is to be used as a guide only. Changes may be made during the development process and floor plans, dimensions, fixtures, fittings, finishes and specifications are subject to change without notice. Window placement, balcony configuration, wardrobe sizes and living areas may vary slightly within each plan type. EQUAL HOUSING OPPORTUNITY.