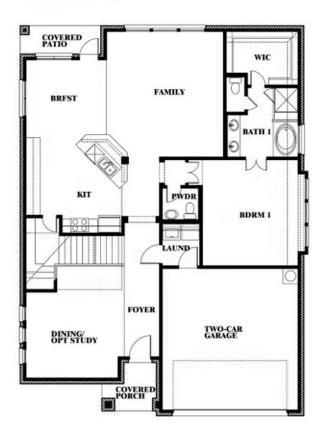

#### **GEORGETOWN AT KINGS FORT 60S**

4102 BERRY LANE, KAUFMAN, TX 75142

Dewberry II
Opt. Bath 3

This brochure is for general informational purposes and is to be used as a guide only. Changes may be made during the development process and floorplans, dimensions, fixtures, fittings, finishes and specifications are subject to change without notice. Window placement, balcony configuration, wardrobe sizes and living areas may vary slightly within each plan type. EQUAL HOUSING OPPORTUNITY