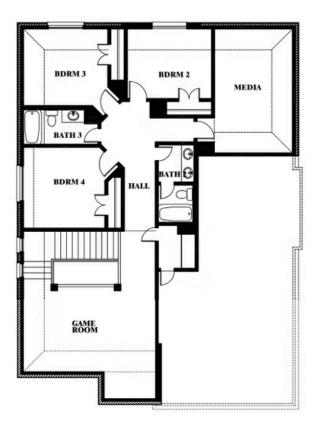

#### **GEORGETOWN AT KINGS FORT 60S**

4102 BERRY LANE, KAUFMAN, TX 75142

### Dewberry II

This brochure is for general informational purposes and is to be used as a guide only. Changes may be made during the development process and floorplans, dimensions, fixtures, fittings, finishes and specifications are subject to change without notice. Window placement, balcony configuration, wardrobe sizes and living areas may vary slightly within each plan type. EQUAL HOUSING OPPORTUNITY