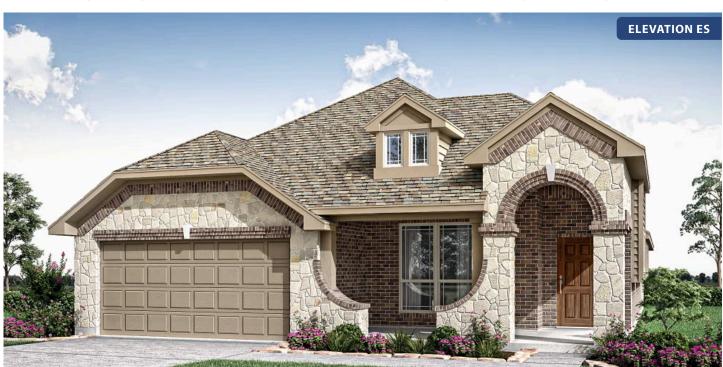

## **Dogwood**

CLASSIC SERIES

## **GEORGETOWN AT KINGS FORT 60S**

4102 BERRY LANE, KAUFMAN, TX 75142

**HOMES FROM** 

\$350,990

1,840 SOUARE FEET

BEDROOMS

2.0 BATHROOMS

**2** CAR GARAGE

## **Dogwood**

## **GEORGETOWN AT KINGS FORT 60S**

4102 BERRY LANE, KAUFMAN, TX 75142

Dogwood

This brochure is for general informational purposes and is to be used as a guide only. Changes may be made during the development process and floorplans, dimensions, fixtures, fittings, finishes and specifications are subject to change without notice. Window placement, balcony configuration, wardrobe sizes and living areas may vary slightly within each plan type. EQUAL HOUSING OPPORTUNITY