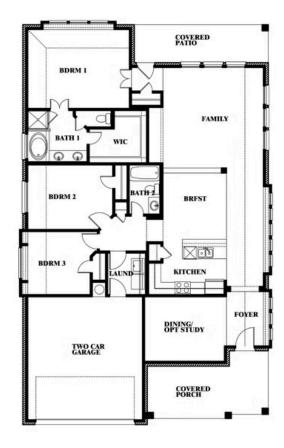

## **GEORGETOWN AT KINGS FORT 60S**

4102 BERRY LANE, KAUFMAN, TX 75142

**HOMES FROM** 

\$350,990

1,840 SOUARE FEET

BEDROOMS

2.0 BATHROOMS

**2** CAR GARAGE

## **Dogwood**

## **GEORGETOWN AT KINGS FORT 60S**

4102 BERRY LANE, KAUFMAN, TX 75142

Dogwood

This brochure is for general informational purposes and is to be used as a guide only. Changes may be made during the development process and floorplans, dimensions, fixtures, fittings, finishes and specifications are subject to change without notice. Window placement, balcony configuration, wardrobe sizes and living areas may vary slightly within each plan type. EQUAL HOUSING OPPORTUNITY