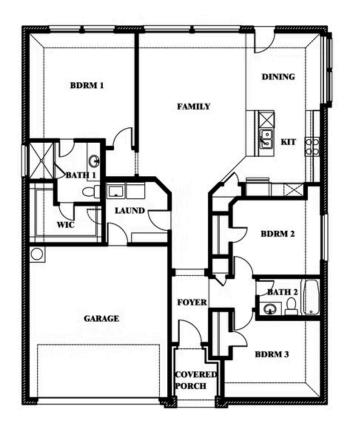

## Laurel

**ELEMENTS SERIES** 

## **GEORGETOWN AT KINGS FORT 60S**

4102 BERRY LANE, KAUFMAN, TX 75142

**HOMES FROM** 

\$312,990

1,531 SOUARE FEET

BEDROOMS

2.0
BATHROOMS

**2** CAR GARAGE

## Laurel

## **GEORGETOWN AT KINGS FORT 60S**

4102 BERRY LANE, KAUFMAN, TX 75142

Laurel

This brochure is for general informational purposes and is to be used as a guide only. Changes may be made during the development process and floorplans, dimensions, fixtures, fittings, finishes and specifications are subject to change without notice. Window placement, balcony configuration, wardrobe sizes and living areas may vary slightly within each plan type. EQUAL HOUSING OPPORTUNITY