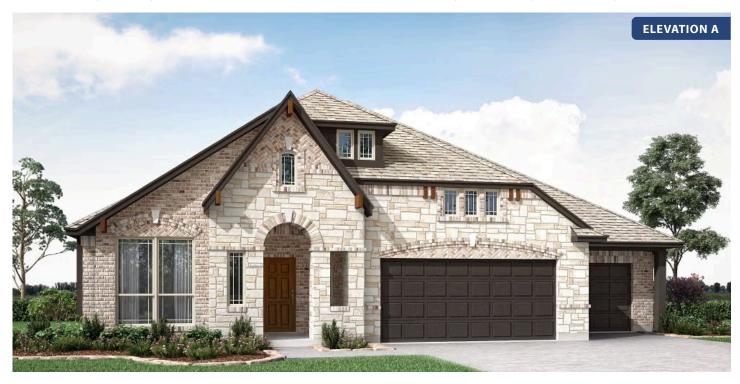

## **Primrose FE**

**CLASSIC SERIES** 

**GEORGETOWN AT KINGS FORT 60S** 

4102 BERRY LANE, KAUFMAN, TX 75142

**HOMES FROM** 

\$449,990

2,775 SOUARE FEET 3

3 2.5 BEDROOMS BATHROOMS CAR GARAGE