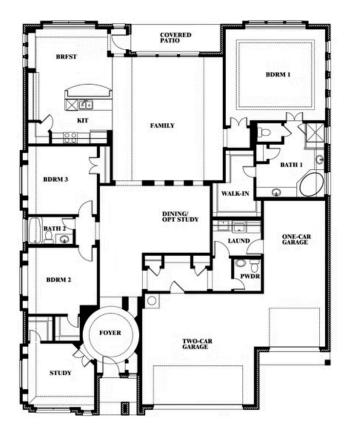

## **Primrose FE**

**CLASSIC SERIES** 

**GEORGETOWN AT KINGS FORT 60S** 

4102 BERRY LANE, KAUFMAN, TX 75142

**HOMES FROM** 

\$449,990

2,775 SOUARE FEET 3

3 2.5 BEDROOMS BATHROOMS CAR GARAGE