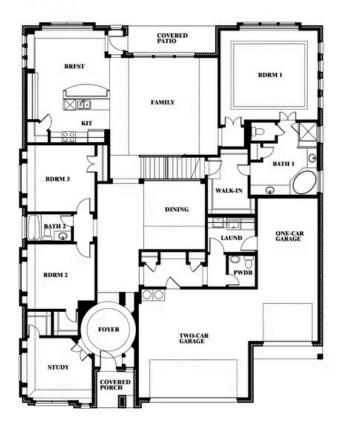

## **Primrose FE III**

**CLASSIC SERIES** 

**GEORGETOWN AT KINGS FORT 60S** 

4102 BERRY LANE, KAUFMAN, TX 75142

**HOMES FROM** 

\$490,990

3,525 SOUARE FEET

BEDROOMS