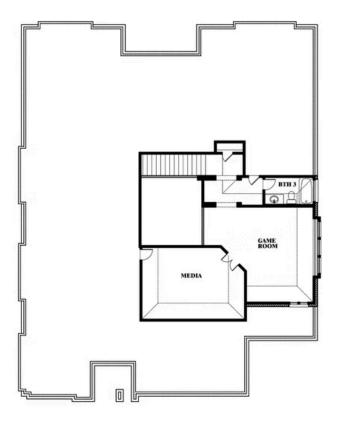

## **Primrose FE III**

**CLASSIC SERIES** 

**GEORGETOWN AT KINGS FORT 60S** 

4102 BERRY LANE, KAUFMAN, TX 75142

**HOMES FROM** 

\$490,990

3,525 SOUARE FEET

BEDROOMS