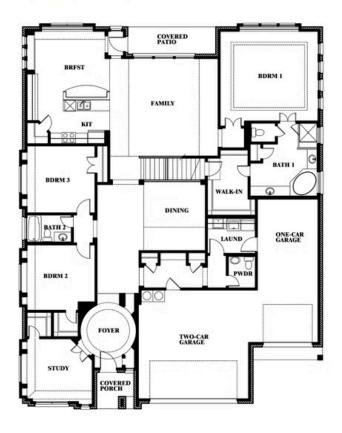

## **Primrose FE IV**

**CLASSIC SERIES** 

**GEORGETOWN AT KINGS FORT 60S** 

4102 BERRY LANE, KAUFMAN, TX 75142

**HOMES FROM** 

\$496,990

3,543 SOUARE FEET

# BEDROOMS 3.5
BATHROOMS

**3** CAR GARAGE

## Primrose FE IV

This brochure is for general informational purposes and is to be used as a guide only. Changes may be made during the development process and floorplans, dimensions, fixtures, fittings, finishes and specifications are subject to change without notice. Window placement, balcony configuration, wardrobe sizes and living areas may vary slightly within each plan type. EQUAL HOUSING OPPORTUNITY