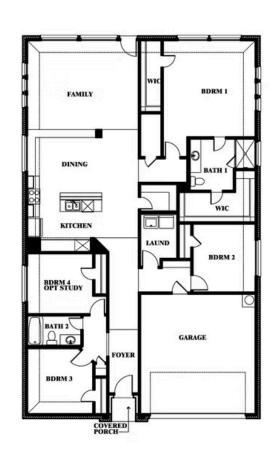

## ELEMENTS SERIES

GEORGETOWN AT KINGS FORT 60S

4102 BERRY LANE, KAUFMAN, TX 75142

HOMES FROM

2,132 4

SQUARE FEET BEDROOMS

2.0 BATHROOMS **2** CAR GARAGE

Document generated Sep 8, 2025. Prices, plans, square footage, features and materials are subject to change at any time without notice and vary among communities. Listed prices are for informational purposes only, are not binding, and do not create any contractual obligation(s). The price of any home is dependent on numerous factors, all of which are unique to a specific home, and is not guaranteed until specified in a binding contract. Pricing of elevations and additional optional beds/baths vary per plan. Some plans require a premium homesite. Please ask the Community Manager for details. Renderings of homes are artist concepts and may not reflect exact colors and materials.

## **GEORGETOWN AT KINGS FORT 60S**

4102 BERRY LANE, KAUFMAN, TX 75142

This brochure is for general informational purposes and is to be used as a guide only. Changes may be made during the development process and floorplans, dimensions, fixtures, fittings, finishes and specifications are subject to change without notice. Window placement, balcony configuration, wardrobe sizes and living areas may vary slightly within each plan type. EQUAL HOUSING OPPORTUNITY