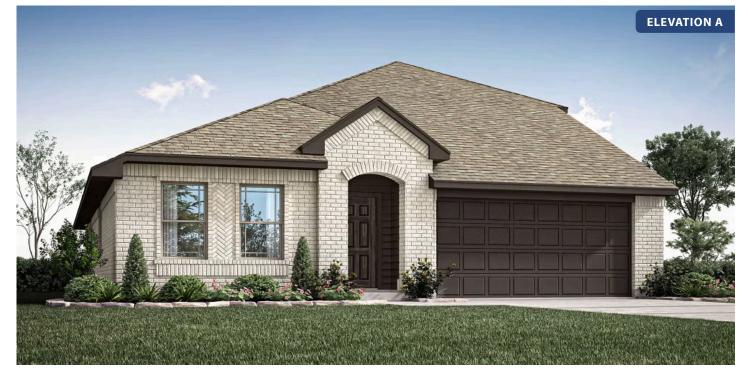

## **Redbud II**

**ELEMENTS SERIES** 

## GEORGETOWN AT KINGS FORT 60S 4102 BERRY LANE, KAUFMAN, TX 75142

2,681

**HOMES FROM** 

\$380,990

2,681 5 SQUARE FEET BEDROOMS **3.0** BATHROOMS **2** CAR GARAGE

Document generated Sep 8, 2025. Prices, plans, square footage, features and materials are subject to change at any time without notice and vary among communities. Listed prices are for informational purposes only, are not binding, and do not create any contractual obligation(s). The price of any home is dependent on numerous factors, all of which are unique to a specific home, and is not guaranteed until specified in a binding contract. Pricing of elevations and additional optional beds/baths vary per plan. Some plans require a premium homesite. Please ask the Community Manager for details. Renderings of homes are artist concepts and may not reflect exact colors and materials.