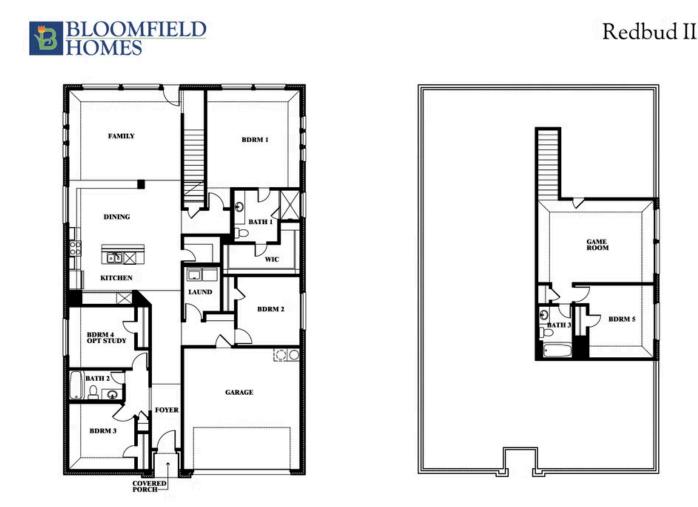

## **Redbud II**

## **GEORGETOWN AT KINGS FORT 60S**

4102 BERRY LANE, KAUFMAN, TX 75142

This brochure is for general informational purposes and is to be used as a guide only. Changes may be made during the development process and floorplans, dimensions, fixtures, fittings, finishes and specifications are subject to change without notice. Window placement, balcony configuration, wardrobe sizes and living areas may vary slightly within each plan type. EQUAL HOUSING OPPORTUNITY