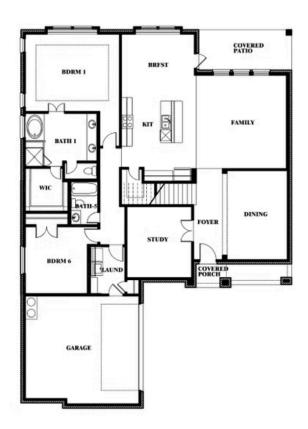

#### Spring Cress II Opt. Bed 6 & Bath 5 at Media

#### **GEORGETOWN AT KINGS FORT 60S**

4102 BERRY LANE, KAUFMAN, TX 75142