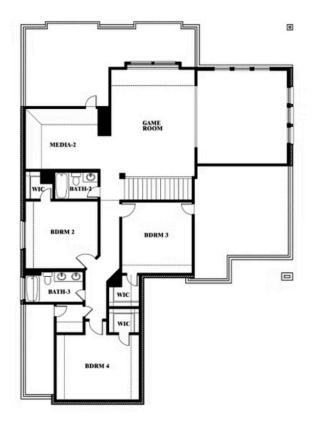

### Spring Cress II

#### Spring Cress II Opt. Bed 6 & Bath 5 at Media

### Spring Cress II Opt. Mini Garage at Dining

## Spring Cress II Opt. Bed 5 & Bath 4 at Dining