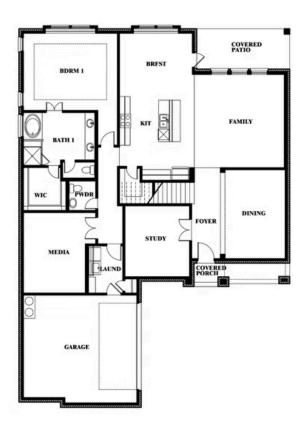

### Spring Cress II

#### **GEORGETOWN AT KINGS FORT 60S**

4102 BERRY LANE, KAUFMAN, TX 75142