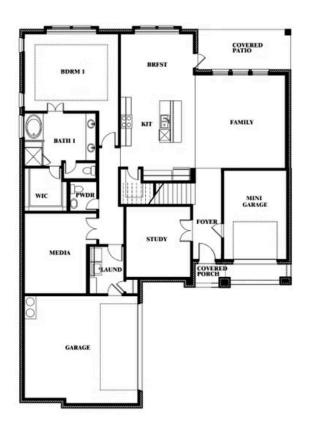

### Spring Cress II Opt. Mini Garage at Dining

#### **GEORGETOWN AT KINGS FORT 60S**

4102 BERRY LANE, KAUFMAN, TX 75142