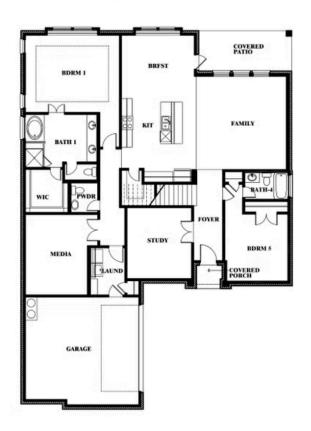

### Spring Cress II

#### Spring Cress II Opt. Bed 6 & Bath 5 at Media

### Spring Cress II Opt. Mini Garage at Dining

## Spring Cress II Opt. Bed 5 & Bath 4 at Dining