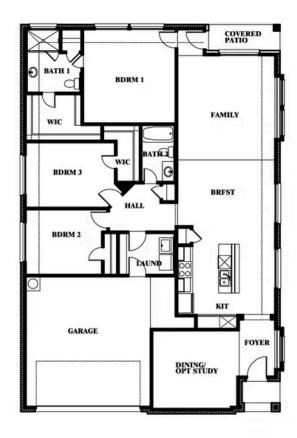

## **GEORGETOWN AT KINGS FORT 60S**

4102 BERRY LANE, KAUFMAN, TX 75142

**HOMES FROM** 

\$331,990

1,845

BEDROOMS

2.0
BATHROOMS

**2** CAR GARAGE

## **GEORGETOWN AT KINGS FORT 60S**

4102 BERRY LANE, KAUFMAN, TX 75142

Willow

This brochure is for general informational purposes and is to be used as a guide only. Changes may be made during the development process and floorplans, dimensions, fixtures, fittings, finishes and specifications are subject to change without notice. Window placement, balcony configuration, wardrobe sizes and living areas may vary slightly within each plan type. EQUAL HOUSING OPPORTUNITY