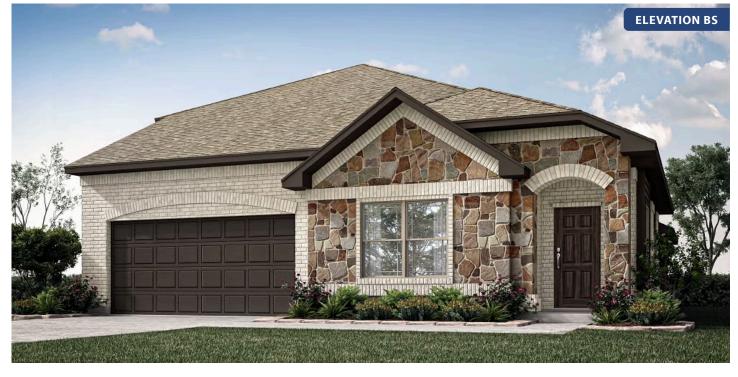

## Willow II

**ELEMENTS SERIES** 

GEORGETOWN AT KINGS FORT 60S 4102 BERRY LANE, KAUFMAN, TX 75142 HOMES FROM \$366,990

2,483 4 SQUARE FEET BEDROOMS

**3.0** BATHROOMS **2** CAR GARAGE

Document generated Sep 8, 2025. Prices, plans, square footage, features and materials are subject to change at any time without notice and vary among communities. Listed prices are for informational purposes only, are not binding, and do not create any contractual obligation(s). The price of any home is dependent on numerous factors, all of which are unique to a specific home, and is not guaranteed until specified in a binding contract. Pricing of elevations and additional optional beds/baths vary per plan. Some plans require a premium homesite. Please ask the Community Manager for details. Renderings of homes are artist concepts and may not reflect exact colors and materials.