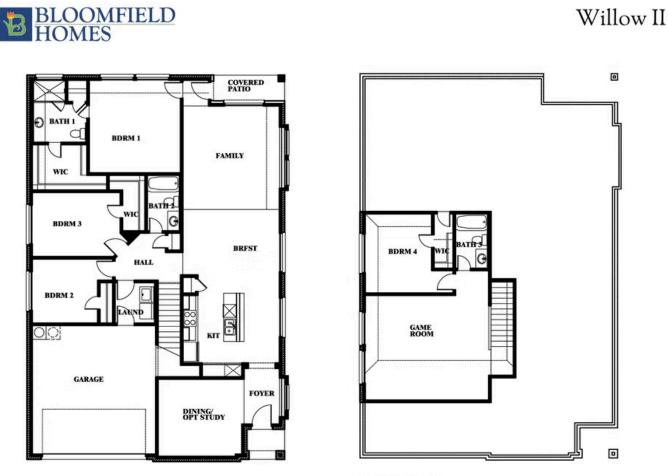

## BLOOMFIELD HOMES

Willow II

## GEORGETOWN AT KINGS FORT 60S

4102 BERRY LANE, KAUFMAN, TX 75142

SECOND FLOOR PLAN

This brochure is for general informational purposes and is to be used as a guide only. Changes may be made during the development process and floorplans, dimensions, fixtures, fittings, finishes and specifications are subject to change without notice. Window placement, balcony configuration, wardrobe sizes and living areas may vary slightly within each plan type. EQUAL HOUSING OPPORTUNITY