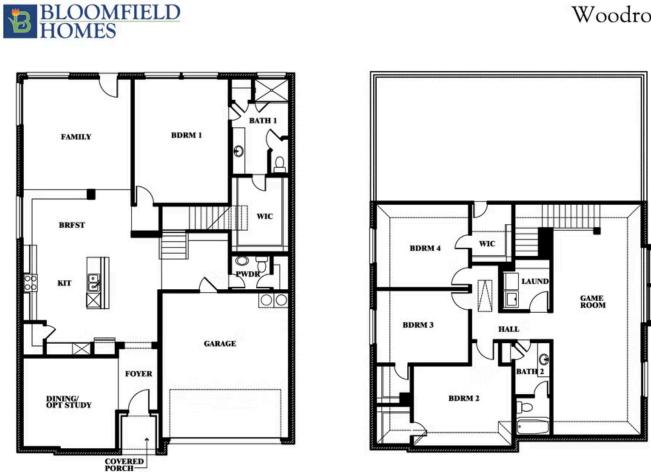

# Woodrose

#### **GEORGETOWN AT KINGS FORT 60S**

4102 BERRY LANE, KAUFMAN, TX 75142

This brochure is for general informational purposes and is to be used as a guide only. Changes may be made during the development process and floorplans, dimensions, fixtures, fittings, finishes and specifications are subject to change without notice. Window placement, balcony configuration, wardrobe sizes and living areas may vary slightly within each plan type. EQUAL HOUSING OPPORTUNITY