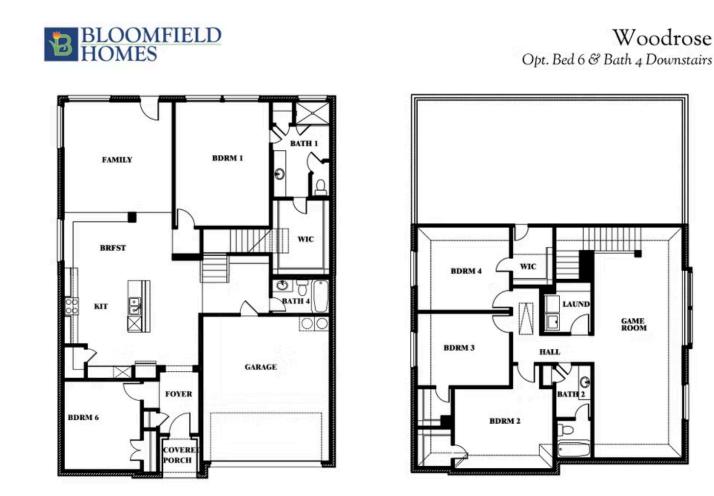

# Woodrose

#### **GEORGETOWN AT KINGS FORT 60S**

4102 BERRY LANE, KAUFMAN, TX 75142

This brochure is for general informational purposes and is to be used as a guide only. Changes may be made during the development process and floorplans, dimensions, fixtures, fittings, finishes and specifications are subject to change without notice. Window placement, balcony configuration, wardrobe sizes and living areas may vary slightly within each plan type. EQUAL HOUSING OPPORTUNITY

EQUAL HOUSING OPPORTUNITY