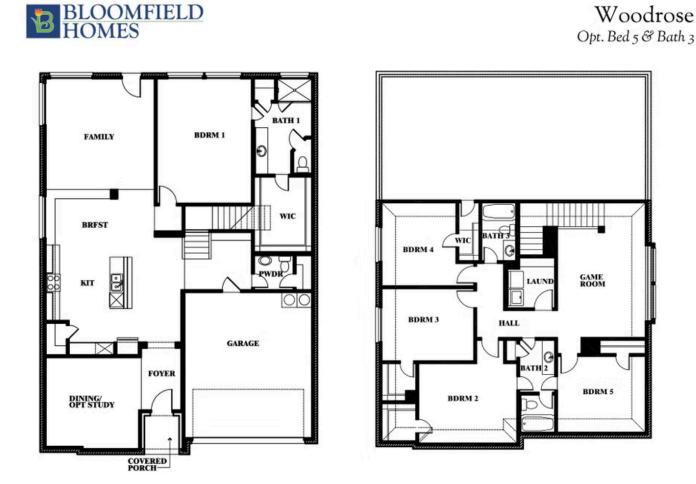

#### Woodrose

# Woodrose

#### **GEORGETOWN AT KINGS FORT 60S**

4102 BERRY LANE, KAUFMAN, TX 75142

This brochure is for general informational purposes and is to be used as a guide only. Changes may be made during the development process and floorplans, dimensions, fixtures, fittings, finishes and specifications are subject to change without notice. Window placement, balcony configuration, wardrobe sizes and living areas may vary slightly within each plan type. EQUAL HOUSING OPPORTUNITY

EQUAL HOUSING OPPORTUNITY