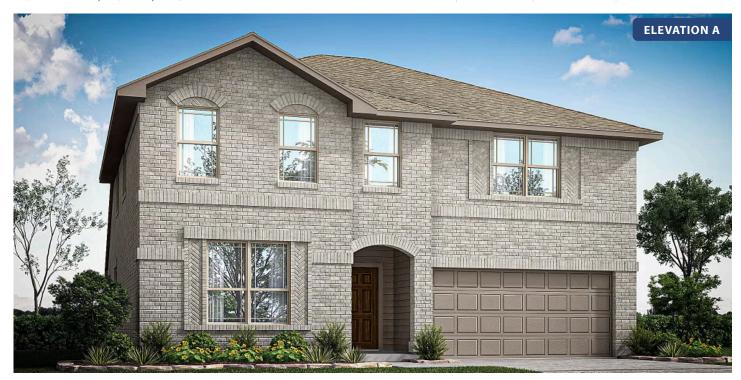

# Woodrose

**ELEMENTS SERIES** 

GEORGETOWN AT KINGS FORT 60S 4102 BERRY LANE, KAUFMAN, TX 75142 \$392,990

**HOMES FROM** 

3,056 4 SQUARE FEET BEDROOMS 2.5 BATHROOMS **2** CAR GARAGE

# Woodrose

#### **GEORGETOWN AT KINGS FORT 60S**

4102 BERRY LANE, KAUFMAN, TX 75142

This brochure is for general informational purposes and is to be used as a guide only. Changes may be made during the development process and floorplans, dimensions, fixtures, fittings, finishes and specifications are subject to change without notice. Window placement, balcony configuration, wardrobe sizes and living areas may vary slightly within each plan type. EQUAL HOUSING OPPORTUNITY