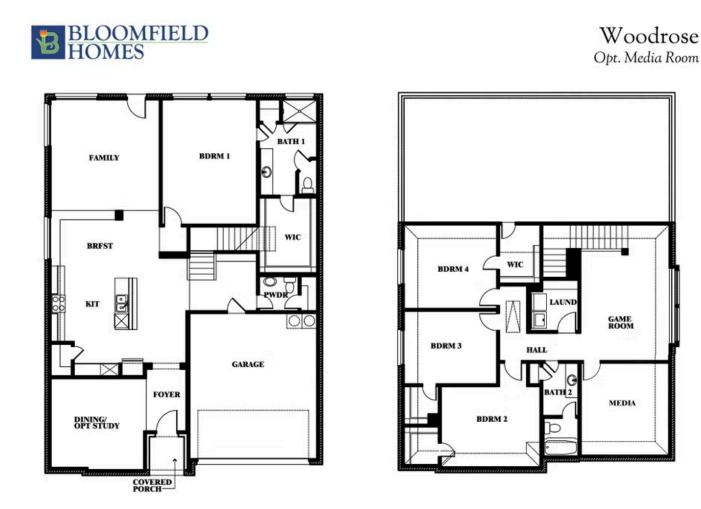

# Woodrose

#### **GEORGETOWN AT KINGS FORT 60S**

4102 BERRY LANE, KAUFMAN, TX 75142

This brochure is for general informational purposes and is to be used as a guide only. Changes may be made during the development process and floorplans, dimensions, fixtures, fittings, finishes and specifications are subject to change without notice. Window placement, balcony configuration, wardrobe sizes and living areas may vary slightly within each plan type. EQUAL HOUSING OPPORTUNITY