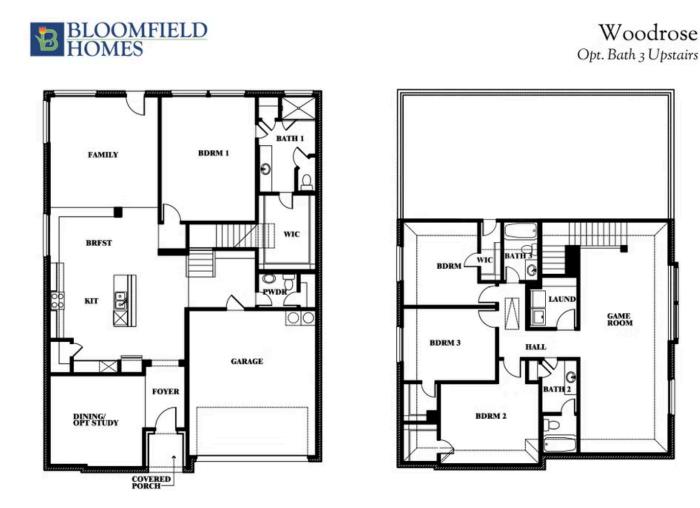

# Woodrose

#### **GEORGETOWN AT KINGS FORT 60S**

4102 BERRY LANE, KAUFMAN, TX 75142

This brochure is for general informational purposes and is to be used as a guide only. Changes may be made during the development process and floorplans, dimensions, fixtures, fittings, finishes and specifications are subject to change without notice. Window placement, balcony configuration, wardrobe sizes and living areas may vary slightly within each plan type. EQUAL HOUSING OPPORTUNITY

EQUAL HOUSING OPPORTUNITY