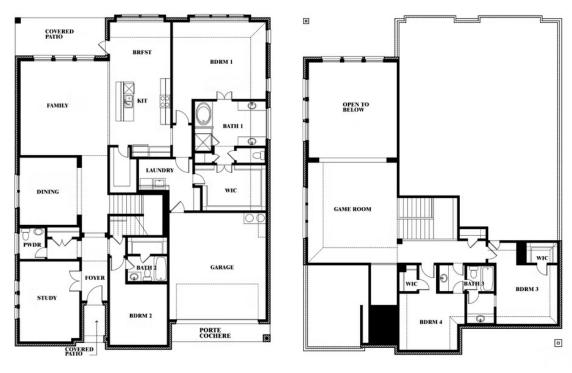

#### **GEORGETOWN AT KINGS FORT**

4102 BERRY LANE, KAUFMAN, TX 75142

**HOMES FROM** 

\$478,990

**3,527** SOUARE FEET

# BEDROOMS 3.5
BATHROOMS

**2** CAR GARAGE

#### **GEORGETOWN AT KINGS FORT**

4102 BERRY LANE, KAUFMAN, TX 75142