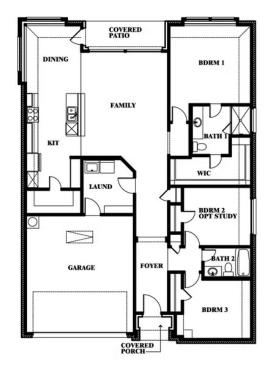

# Camellia

**ELEMENTS SERIES** 

#### **GEORGETOWN AT KINGS FORT**

4102 BERRY LANE, KAUFMAN, TX 75142

**HOMES FROM** 

\$340,990

1,672 SQUARE FEET

**5** BEDROOMS

2.0
BATHROOMS

**2** CAR GARAGE

**Camellia** 