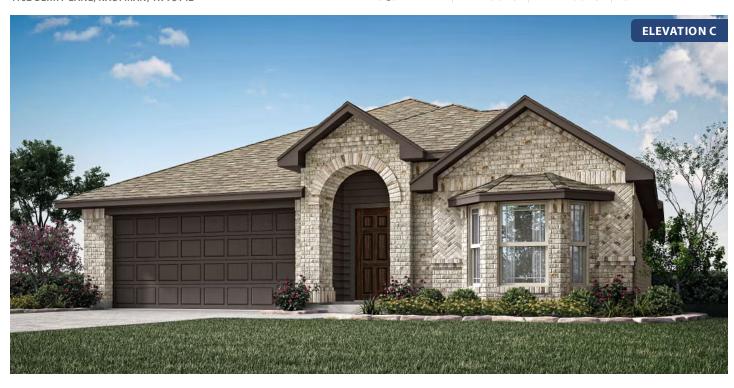

#### **GEORGETOWN AT KINGS FORT**

4102 BERRY LANE, KAUFMAN, TX 75142

**HOMES FROM** 

\$340,990

1,672 SQUARE FEET

**5** BEDROOMS

2.0
BATHROOMS

**2** CAR GARAGE

### **GEORGETOWN AT KINGS FORT**

4102 BERRY LANE, KAUFMAN, TX 75142

This brochure is for general informational purposes and is to be used as a guide only. Changes may be made during the development process and floorplans, dimensions, fixtures, fittings, finishes and specifications are subject to change without notice. Window placement, balcony configuration, wardrobe sizes and living areas may vary slightly within each plan type. EQUAL HOUSING OPPORTUNITY