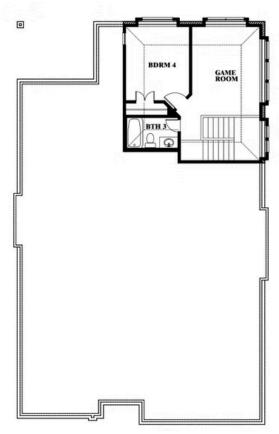

# 4104 Berry Lane

KAUFMAN, TX 75142 GEORGETOWN AT KINGS FORT

CYPRESS II FLOOR PLAN

2462 SQUARE FEET

**4**BEDROOMS

3.0 BATHROOMS

∠ CAR GARAGE

The Classic Series Cypress II floor plan is a two-story home with four bedrooms and three bathrooms. Features of this plan include a covered porch, formal dining or study, large family room, open kitchen with custom cabinets and island, a bedroom suite with walk-in closet and garden tub, and an upstairs game room. Contact us or visit our model home for more information about building this plan.