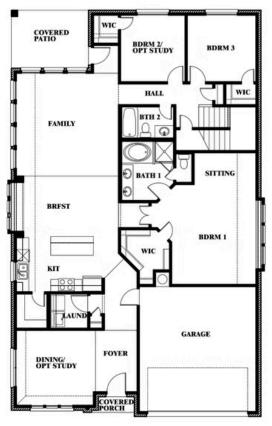

# 4104 Berry Lane

KAUFMAN, TX 75142 GEORGETOWN AT KINGS FORT

CYPRESS II FLOOR PLAN

2462 SQUARE FEET

**4**BEDROOMS

3.0 BATHROOMS

∠ CAR GARAGE

The Classic Series Cypress II floor plan is a two-story home with four bedrooms and three bathrooms. Features of this plan include a covered porch, formal dining or study, large family room, open kitchen with custom cabinets and island, a bedroom suite with walk-in closet and garden tub, and an upstairs game room. Contact us or visit our model home for more information about building this plan.