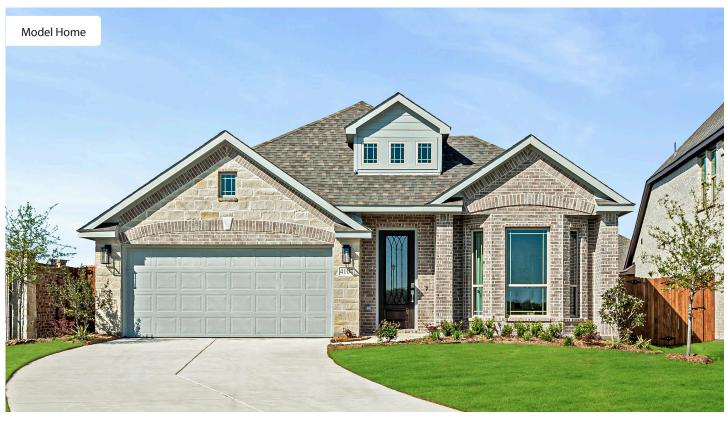

# 4104 Berry Lane

KAUFMAN, TX 75142 GEORGETOWN AT KINGS FORT

CYPRESS II FLOOR PLAN

2462 SQUARE FEET

**4**BEDROOMS

3.0 BATHROOMS

∠ CAR GARAGE

The Classic Series Cypress II floor plan is a two-story home with four bedrooms and three bathrooms. Features of this plan include a covered porch, formal dining or study, large family room, open kitchen with custom cabinets and island, a bedroom suite with walk-in closet and garden tub, and an upstairs game room. Contact us or visit our model home for more information about building this plan.