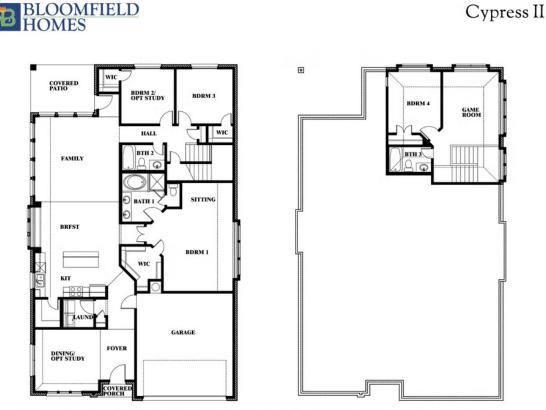

## 4104 Berry Lane

KAUFMAN, TX 75142 GEORGETOWN AT KINGS FORT CYPRESS II FLOOR PLAN

24624SQUARE FEETBEDROOMSBA

**3.0** BATHROOMS **2** CAR GARAGE

The Classic Series Cypress II floor plan is a two-story home with four bedrooms and three bathrooms. Features of this plan include a covered porch, formal dining or study, large family room, open kitchen with custom cabinets and island, a bedroom suite with walk-in closet and garden tub, and an upstairs game room. Contact us or visit our model home for more information about building this plan.