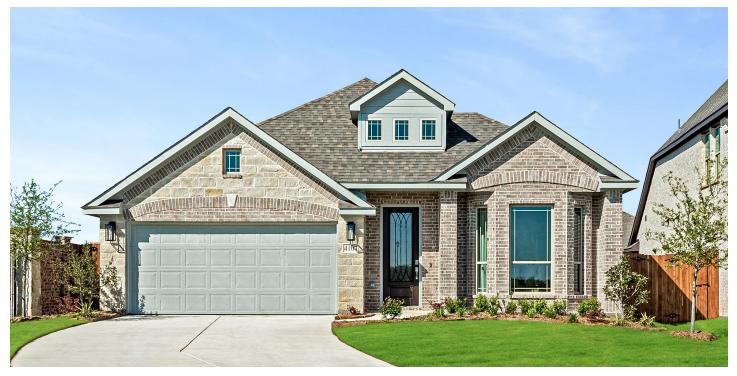

## 4104 Berry Lane

KAUFMAN, TX 75142 GEORGETOWN AT KINGS FORT CYPRESS II FLOOR PLAN

24624SQUARE FEETBEDROOMSBA

**3.0** BATHROOMS **2** CAR GARAGE

The Classic Series Cypress II floor plan is a two-story home with four bedrooms and three bathrooms. Features of this plan include a covered porch, formal dining or study, large family room, open kitchen with custom cabinets and island, a bedroom suite with walk-in closet and garden tub, and an upstairs game room. Contact us or visit our model home for more information about building this plan.