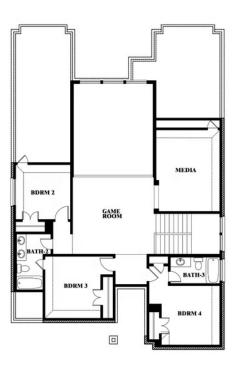

# 4102 Berry Lane

KAUFMAN, TX 75142
GEORGETOWN AT KINGS FORT
VIOLET IV FLOOR PLAN

2845 4 3.5 2 SQUARE FEET BEDROOMS BATHROOMS CAR GARAGE

The Classic Series Violet IV floor plan is a two-story home with four bedrooms and three bathrooms. Features of this plan include a formal dining room, covered porch, large family room, study, open kitchen with custom cabinets and island, primary suite with an ensuite bathroom with walk-in closet and garden tub, an upstairs game room and media room. Contact us or visit our model home for more information about building this plan.