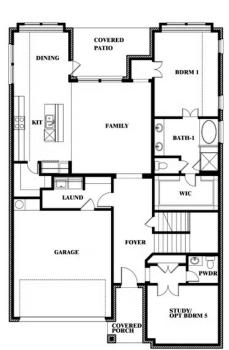

# 4102 Berry Lane

KAUFMAN, TX 75142
GEORGETOWN AT KINGS FORT
VIOLET IV FLOOR PLAN

2845 4 3.5 2 SQUARE FEET BEDROOMS BATHROOMS CAR GARAGE

The Classic Series Violet IV floor plan is a two-story home with four bedrooms and three bathrooms. Features of this plan include a formal dining room, covered porch, large family room, study, open kitchen with custom cabinets and island, primary suite with an ensuite bathroom with walk-in closet and garden tub, an upstairs game room and media room. Contact us or visit our model home for more information about building this plan.