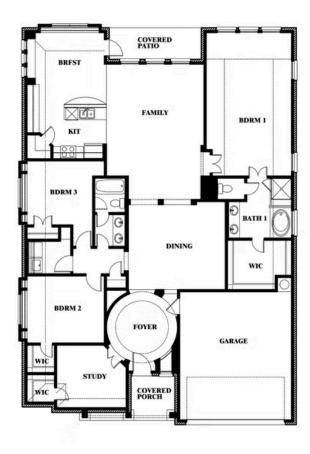

## Carolina

**CLASSIC SERIES** 

**BEAR CREEK CLASSIC 50** 

\$392,990

**HOMES FROM** 

2,313

BEDROOMS

2.0 BATHROOMS

## **BEAR CREEK CLASSIC 50**

144 BURNETT DRIVE, LAVON, TX 75166

This brochure is for general informational purposes and is to be used as a guide only. Changes may be made during the development process and floorplans, dimensions, fixtures, fittings, finishes and specifications are subject to change without notice. Window placement, balcony configuration, wardrobe sizes and living areas may vary slightly within each plan type. EQUAL HOUSING OPPORTUNITY