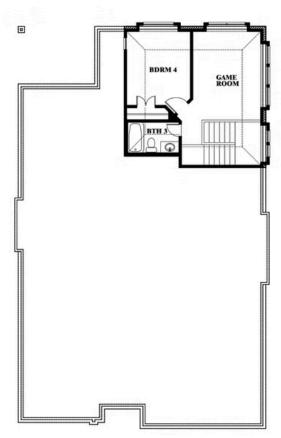

# **Cypress II**

**CLASSIC SERIES** 

**BEAR CREEK CLASSIC 50** 

144 BURNETT DRIVE, LAVON, TX 75166

**Model Home** 

**HOMES FROM** 

\$405,990

2,454 SOUARE FEET

# BEDROOMS 3.0 BATHROOMS

2

CAR GARAGE

Cypress II