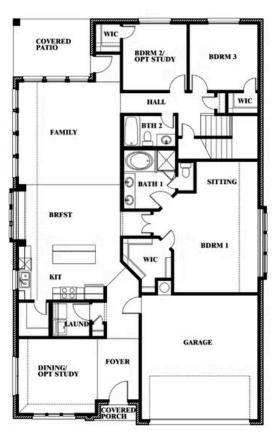

# **Cypress II**

**CLASSIC SERIES** 

**BEAR CREEK CLASSIC 50** 

144 BURNETT DRIVE, LAVON, TX 75166

**Model Home** 

**HOMES FROM** 

\$405,990

2,454 SOUARE FEET

# BEDROOMS 3.0 BATHROOMS

2

CAR GARAGE

Cypress II