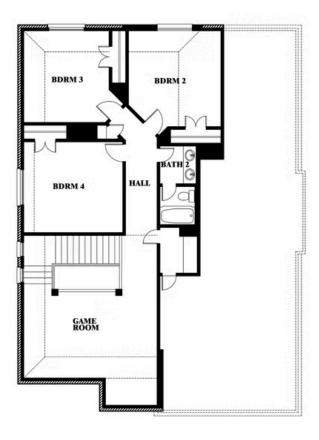

### **BEAR CREEK CLASSIC 50**

144 BURNETT DRIVE, LAVON, TX 75166

Dewberry Opt. Bath 3

This brochure is for general informational purposes and is to be used as a guide only. Changes may be made during the development process and floorplans, dimensions, fixtures, fittings, finishes and specifications are subject to change without notice. Window placement, balcony configuration, wardrobe sizes and living areas may vary slightly within each plan type. EQUAL HOUSING OPPORTUNITY