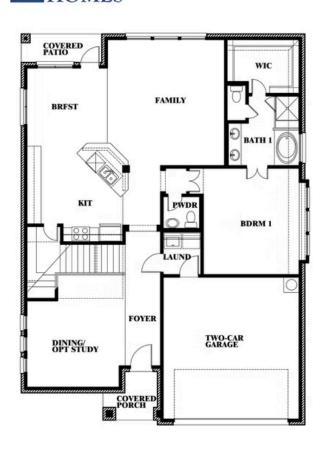

# **BEAR CREEK CLASSIC 50**

144 BURNETT DRIVE, LAVON, TX 75166

# Dewberry

This brochure is for general informational purposes and is to be used as a guide only. Changes may be made during the development process and floorplans, dimensions, fixtures, fittings, finishes and specifications are subject to change without notice. Window placement, balcony configuration, wardrobe sizes and living areas may vary slightly within each plan type. EQUAL HOUSING OPPORTUNITY