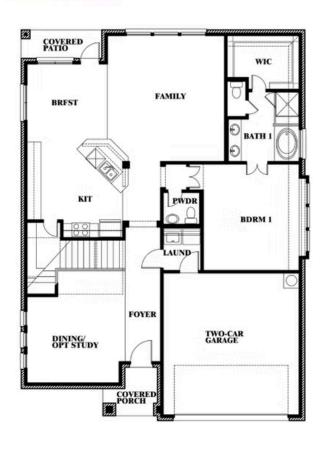

# **BEAR CREEK CLASSIC 50**

144 BURNETT DRIVE, LAVON, TX 75166

### **BEAR CREEK CLASSIC 50**

144 BURNETT DRIVE, LAVON, TX 75166

Dewberry Opt. Bath 3

This brochure is for general informational purposes and is to be used as a guide only. Changes may be made during the development process and floorplans, dimensions, fixtures, fittings, finishes and specifications are subject to change without notice. Window placement, balcony configuration, wardrobe sizes and living areas may vary slightly within each plan type. EQUAL HOUSING OPPORTUNITY