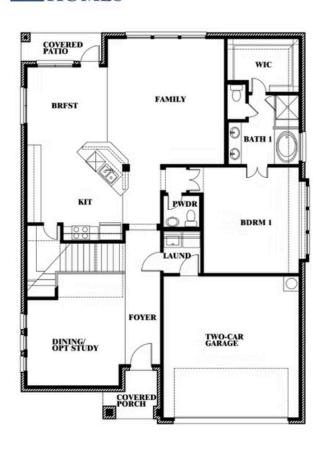

## **BEAR CREEK CLASSIC 50**

144 BURNETT DRIVE, LAVON, TX 75166

Dewberry Opt. Bath 3 Ensuite

This brochure is for general informational purposes and is to be used as a guide only. Changes may be made during the development process and floorplans, dimensions, fixtures, fittings, finishes and specifications are subject to change without notice. Window placement, balcony configuration, wardrobe sizes and living areas may vary slightly within each plan type. EQUAL HOUSING OPPORTUNITY