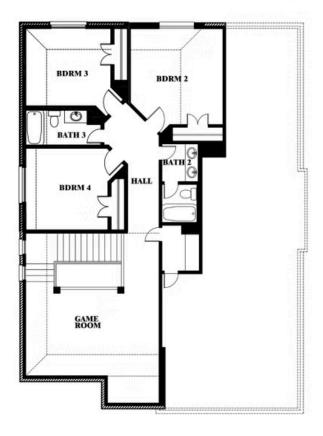

# **BEAR CREEK CLASSIC 50**

144 BURNETT DRIVE, LAVON, TX 75166

### **BEAR CREEK CLASSIC 50**

144 BURNETT DRIVE, LAVON, TX 75166

Dewberry Opt. Bath 3

This brochure is for general informational purposes and is to be used as a guide only. Changes may be made during the development process and floorplans, dimensions, fixtures, fittings, finishes and specifications are subject to change without notice. Window placement, balcony configuration, wardrobe sizes and living areas may vary slightly within each plan type. EQUAL HOUSING OPPORTUNITY