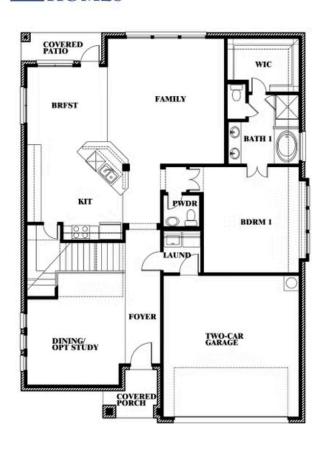

## **Dewberry II**

CLASSIC SERIES

**BEAR CREEK CLASSIC 50** 

144 BURNETT DRIVE, LAVON, TX 75166

**HOMES FROM** 

\$441,990

**3,026** SOUARE FEET

4 BEDROOMS 2.5
BATHROOMS

**2** CAR GARAGE

**Dewberry II** 

### Dewberry II

This brochure is for general informational purposes and is to be used as a guide only. Changes may be made during the development process and floorplans, dimensions, fixtures, fittings, finishes and specifications are subject to change without notice. Window placement, balcony configuration, wardrobe sizes and living areas may vary slightly within each plan type. EQUAL HOUSING OPPORTUNITY