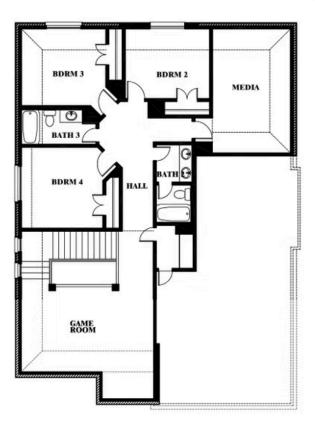

#### **BEAR CREEK CLASSIC 50**

144 BURNETT DRIVE, LAVON, TX 75166

Dewberry II Opt. Bath 3

This brochure is for general informational purposes and is to be used as a guide only. Changes may be made during the development process and floorplans, dimensions, fixtures, fittings, finishes and specifications are subject to change without notice. Window placement, balcony configuration, wardrobe sizes and living areas may vary slightly within each plan type. EQUAL HOUSING OPPORTUNITY

**Dewberry II** 