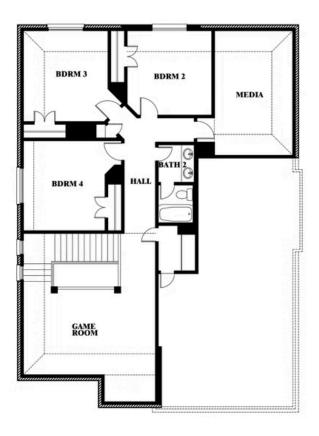

#### **COMMUNITY SALES MANAGER**

Jason McFarlin

CELL: (972) 489-7146 SALES OFFICE: (972) 853-0000

## **Dewberry II**

CLASSIC SERIES

**BEAR CREEK CLASSIC 50** 

144 BURNETT DRIVE, LAVON, TX 75166

**HOMES FROM** 

\$441,990

**3,026** SOUARE FEET

4 BEDROOMS 2.5
BATHROOMS

**2** CAR GARAGE













**Dewberry II** 



#### **COMMUNITY SALES MANAGER**

Jason McFarlin

CELL: (972) 489-7146 SALES OFFICE: (972) 853-0000

#### **BEAR CREEK CLASSIC 50**

144 BURNETT DRIVE, LAVON, TX 75166

## BLOOMFIELD HOMES

### Dewberry II





This brochure is for general informational purposes and is to be used as a guide only. Changes may be made during the development process and floorplans, dimensions, fixtures, fittings, finishes and specifications are subject to change without notice. Window placement, balcony configuration, wardrobe sizes and living areas may vary slightly within each plan type. EQUAL HOUSING OPPORTUNITY





**Dewberry II** 



#### **COMMUNITY SALES MANAGER**

Jason McFarlin

CELL: (972) 489-7146 SALES OFFICE: (972) 853-0000

#### **BEAR CREEK CLASSIC 50**

144 BURNETT DRIVE, LAVON, TX 75166



Dewberry II Opt. Bath 3





This brochure is for general informational purposes and is to be used as a guide only. Changes may be made during the development process and floorplans, dimensions, fixtures, fitti