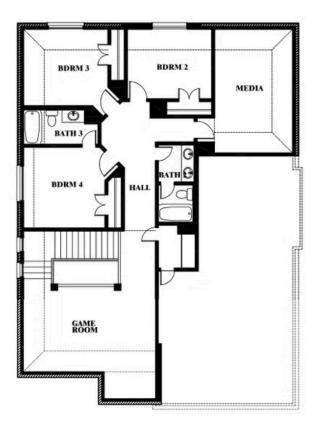

## **Dewberry II**

CLASSIC SERIES

**BEAR CREEK CLASSIC 50** 

144 BURNETT DRIVE, LAVON, TX 75166

**HOMES FROM** 

\$441,990

**3,026** SOUARE FEET

4 BEDROOMS 2.5
BATHROOMS

**2** CAR GARAGE

**Dewberry II** 

### Dewberry II

This brochure is for general informational purposes and is to be used as a guide only. Changes may be made during the development process and floorplans, dimensions, fixtures, fittings, finishes and specifications are subject to change without notice. Window placement, balcony configuration, wardrobe sizes and living areas may vary slightly within each plan type. EQUAL HOUSING OPPORTUNITY