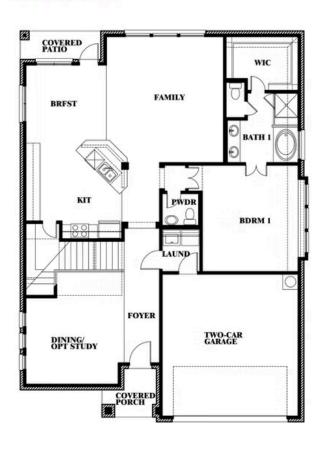

## **Dewberry II**

CLASSIC SERIES

**BEAR CREEK CLASSIC 50** 

144 BURNETT DRIVE, LAVON, TX 75166

**HOMES FROM** 

\$441,990

**3,026** SOUARE FEET

4 BEDROOMS 2.5
BATHROOMS

**2** CAR GARAGE

**Dewberry II** 

**Dewberry II** 