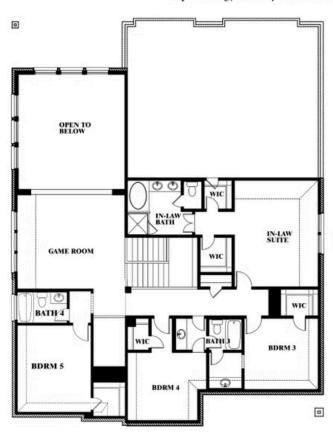

## Bellflower IV Opt. Bed 5/Bath 4 at Media

This brochure is for general informational purposes and is to be used as a guide only. Changes may be made during the development process and floorplans, dimensions, fixtures, fittings, finishes and specifications are subject to change without notice. Window placement, balcony configuration, wardrobe sizes and living areas may vary slightly within each plan type. EQUAL HOUSING OPPORTUNITY