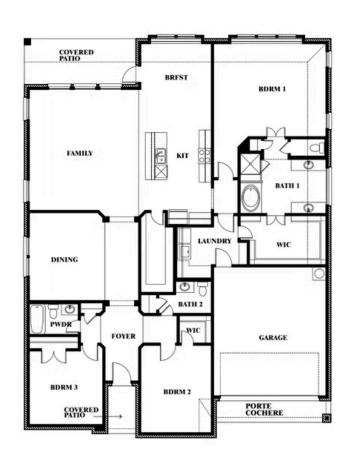

## **Caraway**

**CLASSIC SERIES** 

**BEAR CREEK CLASSIC 60** 

144 BURNETT DRIVE, LAVON, TX 75166

**HOMES FROM** 

\$425,990

**2,519** SOUARE FEET

**5** BEDROOMS

2.5
BATHROOMS

**2** CAR GARAGE

## **BEAR CREEK CLASSIC 60**

144 BURNETT DRIVE, LAVON, TX 75166

Caraway

This brochure is for general informational purposes and is to be used as a guide only. Changes may be made during the development process and floorplans, dimensions, fixtures, fittings, finishes and specifications are subject to change without notice. Window placement, balcony configuration, wardrobe sizes and living areas may vary slightly within each plan type. EQUAL HOUSING OPPORTUNITY