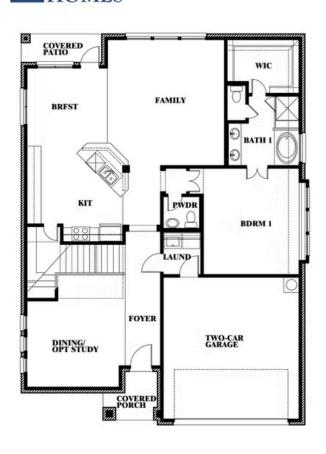

## **Dewberry**

CLASSIC SERIES

**BEAR CREEK CLASSIC 60** 

144 BURNETT DRIVE, LAVON, TX 75166

**HOMES FROM** 

\$437,990

**2,820** SOUARE FEET

4 BEDROOMS 2.5
BATHROOMS

## **BEAR CREEK CLASSIC 60**

144 BURNETT DRIVE, LAVON, TX 75166

## Dewberry

This brochure is for general informational purposes and is to be used as a guide only. Changes may be made during the development process and floorplans, dimensions, fixtures, fittings, finishes and specifications are subject to change without notice. Window placement, balcony configuration, wardrobe sizes and living areas may vary slightly within each plan type. EQUAL HOUSING OPPORTUNITY