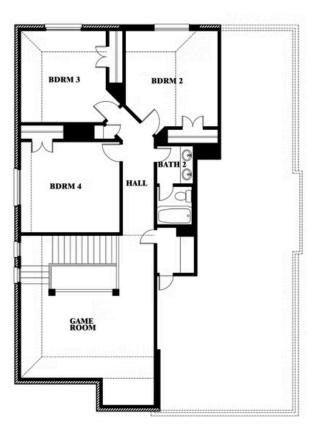

## **Dewberry**

CLASSIC SERIES

**BEAR CREEK CLASSIC 60** 

144 BURNETT DRIVE, LAVON, TX 75166

**HOMES FROM** 

\$437,990

**2,820** SOUARE FEET

4 BEDROOMS 2.5
BATHROOMS

## **BEAR CREEK CLASSIC 60**

144 BURNETT DRIVE, LAVON, TX 75166

## Dewberry

This brochure is for general informational purposes and is to be used as a guide only. Changes may be made during the development process and floorplans, dimensions, fixtures, fittings, finishes and specifications are subject to change without notice. Window placement, balcony configuration, wardrobe sizes and living areas may vary slightly within each plan type. EQUAL HOUSING OPPORTUNITY