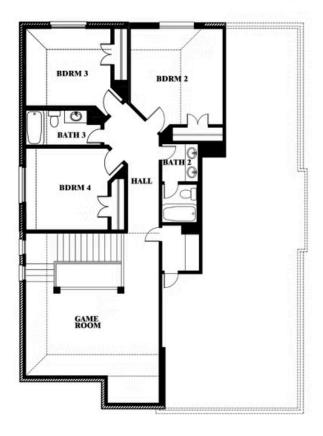

## **BEAR CREEK CLASSIC 60**

144 BURNETT DRIVE, LAVON, TX 75166

Dewberry Opt. Bath 3

This brochure is for general informational purposes and is to be used as a guide only. Changes may be made during the development process and floorplans, dimensions, fixtures, fittings, finishes and specifications are subject to change without notice. Window placement, balcony configuration, wardrobe sizes and living areas may vary slightly within each plan type. EQUAL HOUSING OPPORTUNITY