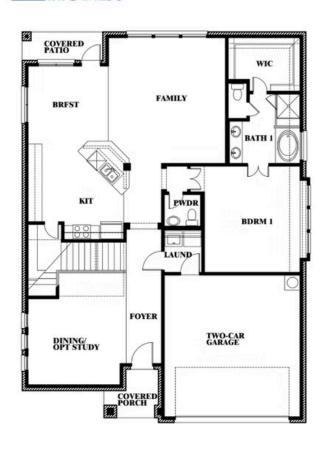

## **BEAR CREEK CLASSIC 60**

144 BURNETT DRIVE, LAVON, TX 75166

## Dewberry

This brochure is for general informational purposes and is to be used as a guide only. Changes may be made during the development process and floorplans, dimensions, fixtures, fittings, finishes and specifications are subject to change without notice. Window placement, balcony configuration, wardrobe sizes and living areas may vary slightly within each plan type. EQUAL HOUSING OPPORTUNITY