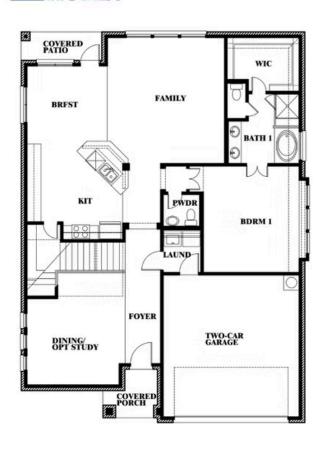

## **BEAR CREEK CLASSIC 60**

144 BURNETT DRIVE, LAVON, TX 75166

Dewberry Opt. Bath 3

This brochure is for general informational purposes and is to be used as a guide only. Changes may be made during the development process and floorplans, dimensions, fixtures, fittings, finishes and specifications are subject to change without notice. Window placement, balcony configuration, wardrobe sizes and living areas may vary slightly within each plan type. EQUAL HOUSING OPPORTUNITY

## **BEAR CREEK CLASSIC 60**

144 BURNETT DRIVE, LAVON, TX 75166

Dewberry Opt. Bath 3 Ensuite

This brochure is for general informational purposes and is to be used as a guide only. Changes may be made during the development process and floorplans, dimensions, fixtures, fittings, finishes and specifications are subject to change without notice. Window placement, balcony configuration, wardrobe sizes and living areas may vary slightly within each plan type. EQUAL HOUSING OPPORTUNITY