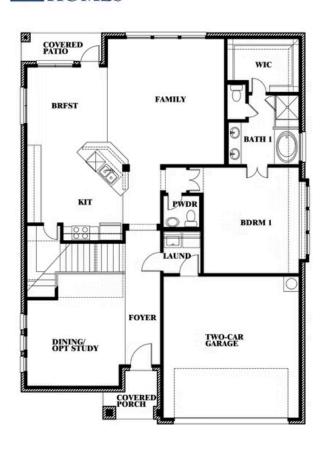

### **Dewberry II**

CLASSIC SERIES

**BEAR CREEK CLASSIC 60** 

144 BURNETT DRIVE, LAVON, TX 75166

**HOMES FROM** 

\$450,990

3,026

2.5

2

SOUARE FEET BATHROOMS BEDROOMS CAR GARAGE

**Dewberry II** 

### Dewberry II

This brochure is for general informational purposes and is to be used as a guide only. Changes may be made during the development process and floorplans, dimensions, fixtures, fittings, finishes and specifications are subject to change without notice. Window placement, balcony configuration, wardrobe sizes and living areas may vary slightly within each plan type. EQUAL HOUSING OPPORTUNITY

**Dewberry II** 