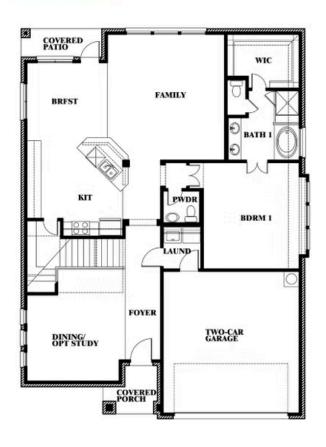

### **Dewberry II**

CLASSIC SERIES

**BEAR CREEK CLASSIC 60** 

144 BURNETT DRIVE, LAVON, TX 75166

**HOMES FROM** 

\$450,990

3,026

2.5

2

SOUARE FEET BATHROOMS BEDROOMS CAR GARAGE

**Dewberry II** 

### Dewberry II

This brochure is for general informational purposes and is to be used as a guide only. Changes may be made during the development process and floorplans, dimensions, fixtures, fittings, finishes and specifications are subject to change without notice. Window placement, balcony configuration, wardrobe sizes and living areas may vary slightly within each plan type. EQUAL HOUSING OPPORTUNITY