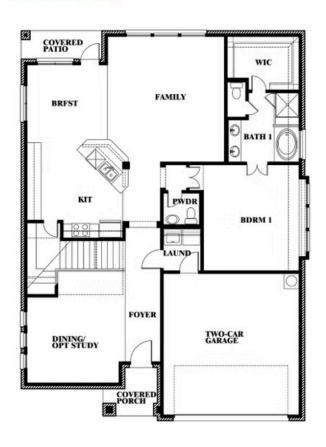

#### **COMMUNITY SALES MANAGER**

Jason McFarlin

CELL: (972) 489-7146 SALES OFFICE: (972) 853-0000

#### **BEAR CREEK CLASSIC 60**

144 BURNETT DRIVE, LAVON, TX 75166

Dewberry II Opt. Bath 3

This brochure is for general informational purposes and is to be used as a guide only. Changes may be made during the development process and floorplans, dimensions, fixtures, fittings, finishes and specifications are subject to change without notice. Window placement, balcony configuration, wardrobe sizes and living areas may vary slightly within each plan type. EQUAL HOUSING OPPORTUNITY

# **Dewberry II**

This brochure is for general informational purposes and is to be used as a guide only. Changes may be made during the development process and floor plans, dimensions, fixtures, fittings, finishes and specifications are subject to change without notice. Window placement, balcony configuration, wardrobe sizes and living areas may vary slightly within each plan type. EQUAL HOUSING OPPORTUNITY.