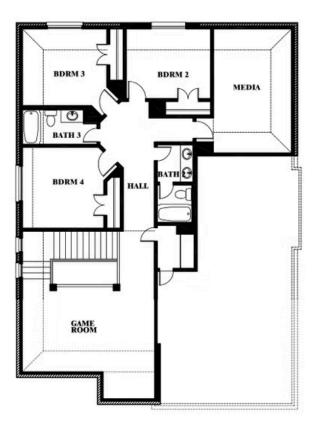

#### **BEAR CREEK CLASSIC 60**

144 BURNETT DRIVE, LAVON, TX 75166

Dewberry II Opt. Bath 3

This brochure is for general informational purposes and is to be used as a guide only. Changes may be made during the development process and floorplans, dimensions, fixtures, fittings, finishes and specifications are subject to change without notice. Window placement, balcony configuration, wardrobe sizes and living areas may vary slightly within each plan type. EQUAL HOUSING OPPORTUNITY

#### **COMMUNITY SALES MANAGER**

Jason McFarlin

CELL: (972) 489-7146 SALES OFFICE: (972) 853-0000

#### **BEAR CREEK CLASSIC 60**

144 BURNETT DRIVE, LAVON, TX 75166