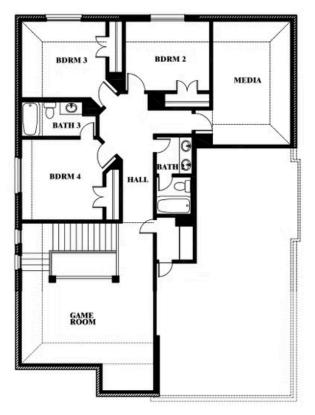

#### **BEAR CREEK CLASSIC 60**

144 BURNETT DRIVE, LAVON, TX 75166

Dewberry II Opt. Bath 3

This brochure is for general informational purposes and is to be used as a guide only. Changes may be made during the development process and floorplans, dimensions, fixtures, fittings, finishes and specifications are subject to change without notice. Window placement, balcony configuration, wardrobe sizes and living areas may vary slightly within each plan type. EQUAL HOUSING OPPORTUNITY

# **Dewberry II**

This brochure is for general informational purposes and is to be used as a guide only. Changes may be made during the development process and floor plans, dimensions, fixtures, fittings, finishes and specifications are subject to change without notice. Window placement, balcony configuration, wardrobe sizes and living areas may vary slightly within each plan type. EQUAL HOUSING OPPORTUNITY.