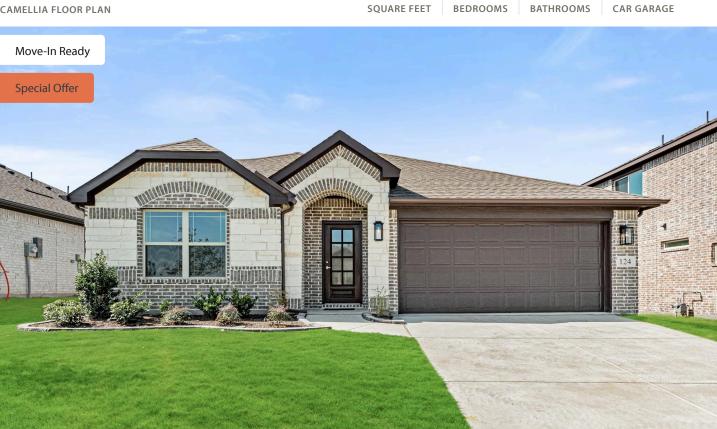

## **BEAR CREEK ELEMENTS**

CAMELLIA FLOOR PLAN

PRICED AT

1672

\$389,771 \$337,990

3

Free Fridge AND Blinds PLUS \$10K towards closing costs regardless of lender! MUST CLOSE BY AUGUST 31st! The Camellia plan from Bloomfield is a single-story home offering a bright and open layout with 3 bedrooms and 2 baths. Contemporary finishes include all gas stainless steel appliances, subway-style backsplash, pendant lighting over the kitchen island, and guartz countertops creating a light and airy feel. The best spot in this home has to be the modern kitchen, where a wall of flat-panel cabinets, a massive pantry, an island for barstools, and an adjacent dining nook with window seating await. The Primary Suite, tucked away in the back of the home, boasts a lovely attached bath with a tub, upgraded tile, and an oversized walk-in closet. Additional features include an upgraded glass and iron front door, a covered patio for extra outdoor space, a sprinkler system, roomy laundry with mud space for extra storage, and gutters for functionality and convenience. Situated on a cul-de-sac and interior lot, the community offers a playground, park, pool, and trails. Available to tour every day - come visit Bloomfield at Grand Heritage in Lavon today!