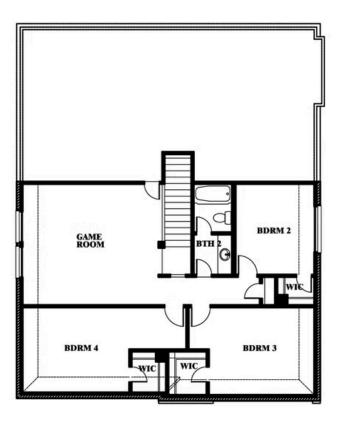

# Gardenia

**ELEMENTS SERIES** 

**BEAR CREEK ELEMENTS** 

144 BURNETT DRIVE, LAVON, TX 75166

**HOMES FROM** 

\$417,990

2,638 SOUARE FEET

**4**BEDROOMS

2.5
BATHROOMS

**2** CAR GARAGE

Gardenia

# Gardenia

This brochure is for general informational purposes and is to be used as a guide only. Changes may be made during the development process and floorplans, dimensions, fixtures, fittings, finishes and specifications are subject to change without notice. Window placement, balcony configuration, wardrobe sizes and living areas may vary slightly within each plan type. EQUAL HOUSING OPPORTUNITY