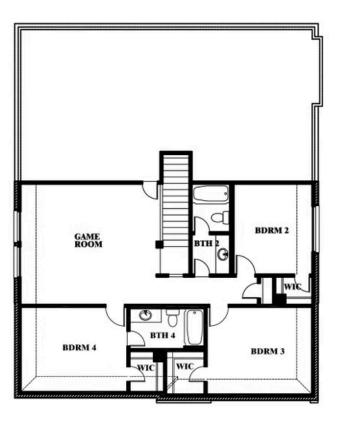

## **BEAR CREEK ELEMENTS**

144 BURNETT DRIVE, LAVON, TX 75166

Gardenia

Gardenia Opt. Bath 4 at Bed 4

This brochure is for general informational purposes and is to be used as a guide only. Changes may be made during the development process and floorplans, dimensions, fixtures, fittings, finishes and specifications are subject to change without notice. Window placement, balcony configuration, wardrobe sizes and living areas may vary slightly within each plan type. EQUAL HOUSING OPPORTUNITY