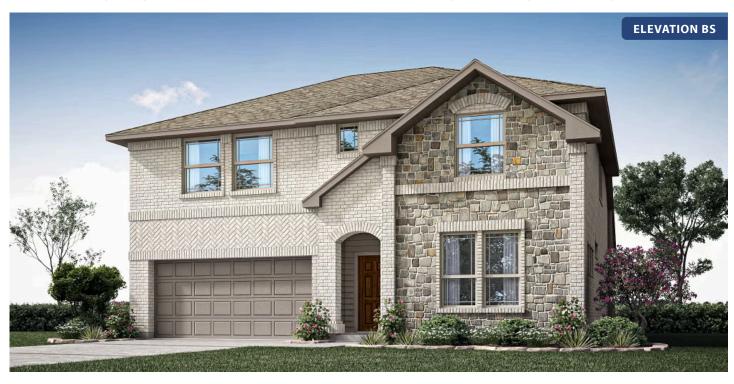

# Gardenia

**ELEMENTS SERIES** 

**BEAR CREEK ELEMENTS** 

144 BURNETT DRIVE, LAVON, TX 75166

**HOMES FROM** 

\$417,990

2,638 SOUARE FEET

**4**BEDROOMS

2.5
BATHROOMS

**2** CAR GARAGE

Gardenia