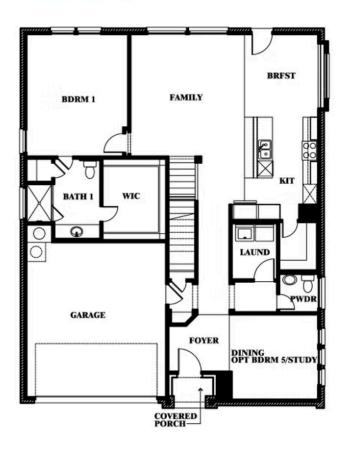

# Gardenia

**ELEMENTS SERIES** 

**BEAR CREEK ELEMENTS** 

144 BURNETT DRIVE, LAVON, TX 75166

**HOMES FROM** 

\$417,990

2,638 SOUARE FEET

**4**BEDROOMS

2.5
BATHROOMS

**2** CAR GARAGE

Gardenia

# Gardenia

This brochure is for general informational purposes and is to be used as a guide only. Changes may be made during the development process and floorplans, dimensions, fixtures, fittings, finishes and specifications are subject to change without notice. Window placement, balcony configuration, wardrobe sizes and living areas may vary slightly within each plan type. EQUAL HOUSING OPPORTUNITY