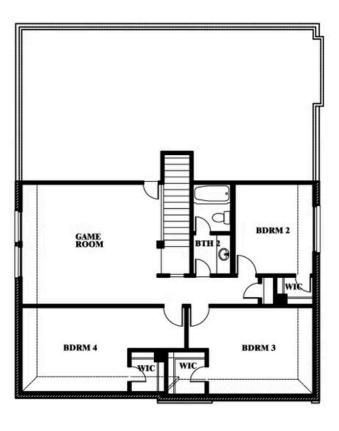

## **BEAR CREEK ELEMENTS**

144 BURNETT DRIVE, LAVON, TX 75166

Gardenia

Gardenia Opt. Bath 4 at Bed 4

This brochure is for general informational purposes and is to be used as a guide only. Changes may be made during the development process and floorplans, dimensions, fixtures, fittings, finishes and specifications are subject to change without notice. Window placement, balcony configuration, wardrobe sizes and living areas may vary slightly within each plan type. EQUAL HOUSING OPPORTUNITY