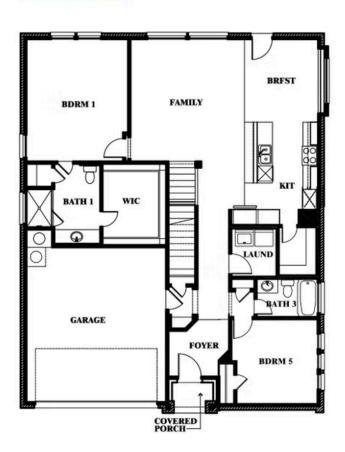

# **BEAR CREEK ELEMENTS**

144 BURNETT DRIVE, LAVON, TX 75166

This brochure is for general informational purposes and is to be used as a guide only. Changes may be made during the development process and floorplans, dimensions, fixtures, fittings, finishes and specifications are subject to change without notice. Window placement, balcony configuration, wardrobe sizes and living areas may vary slightly within each plan type. EQUAL HOUSING OPPORTUNITY