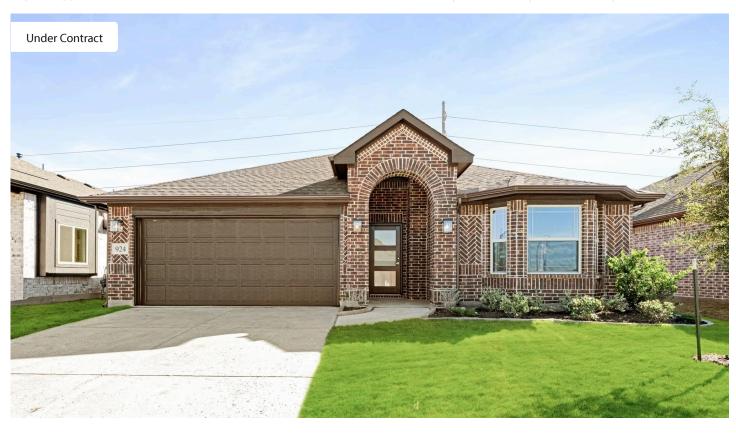

## 924 Alder Drive

LAVON, TX 75166

**BEAR CREEK ELEMENTS** 

LAUREL FLOOR PLAN

PRICED AT

\$372,882 **\$325,990** 

1532 SQUARE FEET

**5** BEDROOMS

## Free Fridge AND Blinds PLUS \$10K towards closing costs regardless of lender! MUST CLOSE BY AUGUST 31st! Explore

our charming Laurel Plan, a delightful single-story residence featuring 3 bedrooms and 2 baths with exceptional enhancements throughout. 12x24 Tile floors throughout the open areas and upgraded carpet in bedrooms. The kitchen dazzles with Granite countertops, hexagon subway backsplash tile, and SS appliances, anchored by a large island and modern cabinets. The dining area connects to the family room, creating a spacious and inviting floor plan flow. The expansive Primary Suite offers a serene retreat with an ensuite bath featuring a shower, upgraded tile, and an oversized walk-in closet. The secondary bedrooms provide privacy on the opposite side of the home. Classic all-brick exterior and fresh landscaping add to the home's curb appeal. Additional highlights include gutters for functionality, a tankless water heater, a mud room, window seating, and more. Situated on an Interior lot in an amenity-filled community. Experience Grand Heritage living today!