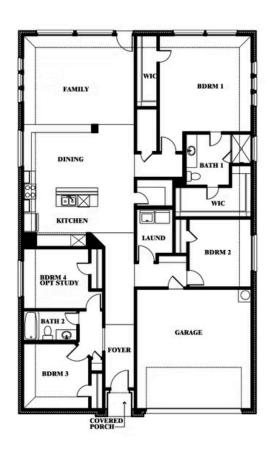

## Redbud

**ELEMENTS SERIES** 

**BEAR CREEK ELEMENTS** 

144 BURNETT DRIVE, LAVON, TX 75166

**HOMES FROM** 

\$368,990

2,132 SOUARE FEET

BEDROOMS

2.0 BATHROOMS 2

Redbud