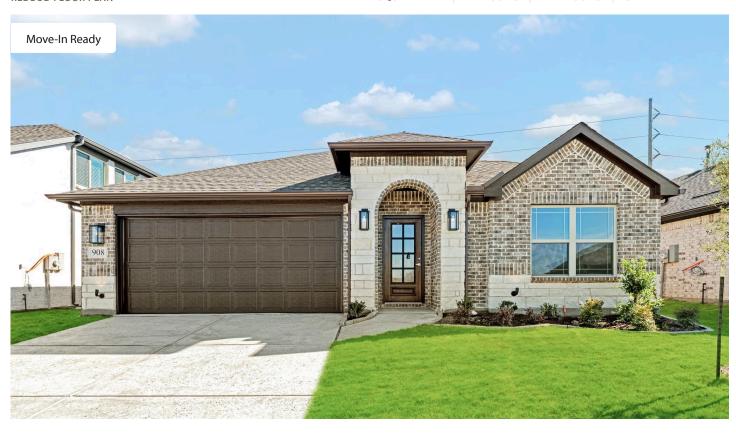

## 908 Alder Drive

LAVON, TX 75166
BEAR CREEK ELEMENTS

REDBUD FLOOR PLAN

**PRICED AT** 

\$414,257 **\$356,990** 

2137 SQUARE FEET

**4**BEDROOMS

2.0
BATHROOMS

## Free Fridge AND Blinds PLUS \$10K towards closing costs regardless of lender! MUST CLOSE BY AUGUST

31st! Bloomfield's Redbud floor plan is a single-story sanctuary boasting 4 bedrooms and 2 baths and striking brick and stone exterior. The spacious Primary Suite sits on the back of the home and hosts an ensuite bath with a tub, separate shower, and spacious walk-in closet. Experience a family room, open dining area; and a modern Kitchen featuring built-in stainless steel gas appliances, hexagon subway-style backsplash tiles, and quartz countertops. Revel in Porcelain Wood-look tile flooring throughout common areas, a generously sized walk-in pantry, and the added charm of window seats. Additional features include an upgraded glass and iron front door, gutters, and a comprehensive landscaping package with stone-edged flower beds. Essentials include a full 2-car garage with mud bench entry and a dedicated laundry room with space for a full-sized set, rounding out this home's blend of contemporary design and practical amenities. Contact or visit Bloomfield's model home in Grand Heritage in Lavon today!