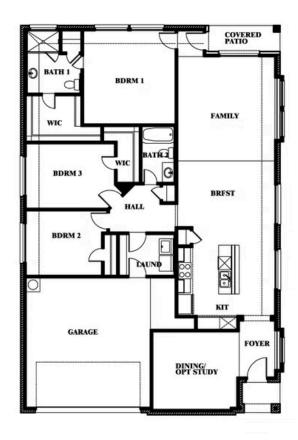

## **COMMUNITY SALES MANAGER**

Jason McFarlin

CELL: (972) 489-7146 SALES OFFICE: (972) 853-0000

Willow

**ELEMENTS SERIES** 

**BEAR CREEK ELEMENTS** 

144 BURNETT DRIVE, LAVON, TX 75166

**HOMES FROM** 

\$353,990

**1,845** SOUARE FEET

**5** BEDROOMS 2.0
BATHROOMS

**2** CAR GARAGE

Willow