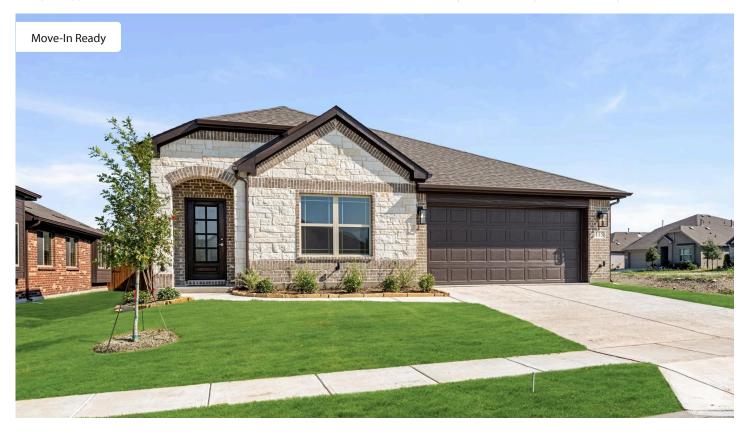

## 115 Wild Oak Glen

LAVON, TX 75166
BEAR CREEK ELEMENTS

WILLOW FLOOR PLAN

PRICED AT \$388,315 \$359,990

1857 SOUARE FEET

**5** BEDROOMS 2.0
BATHROOMS

**2** CAR GARAGE

Free Fridge AND Blinds PLUS \$10K towards closing costs regardless of lender! MUST CLOSE BY SEPTEMBER 30th! The Willow floor plan from Bloomfield Homes, in the Elements Series, is a thoughtfully crafted single-story situated on an oversized cul-de-sac lot, offering an open layout that flows beautifully and includes a private Study off the entry with elegant Glass French doors. A striking brick and stone facade and upgraded iron and glass front door make a memorable first impression, while inside, Porcelain Wood-look Tile extends throughout the first floor—including the Study—creating a durable yet refined finish. With 3 bedrooms and 2 full baths, this home showcases contemporary style with designer touches like a glossy hexagon tile backsplash that extends to the tops of the cabinets in the kitchen, Granite countertops, and all gas stainless steel appliances paired with a sleek SS and glass vent hood. Natural light floods the spacious Family Room thanks to the abundance of windows lining the shared living spaces. Tucked quietly at the rear, the Primary Suite offers a serene retreat just steps from the Covered Back Patio, and features a large walk-in closet, well-appointed bath, and a relaxing tub for added comfort. The convenient mud room adds everyday functionality, while practical features like a tankless water heater and gutters complement Bloomfield's signature energy-efficient construction. Residents of East Oak Creek will love the amenity-filled community offering a clubhouse, trails, playground, basketball court, and more. Come visit the Bloomfield Model Home today at Grand Heritage to learn more about this lovely cottage!