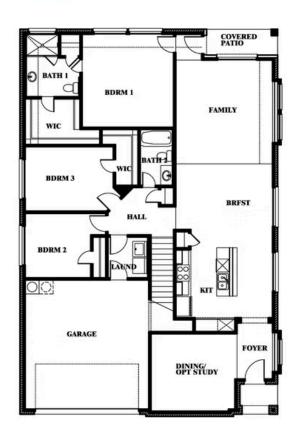

## 156 Burnett Drive

LAVON, TX 75166

GRAND HERITAGE
WILLOW II FLOOR PLAN

2483 SQUARE FEET

**4**BEDROOMS

3.0 BATHROOMS

**2** CAR GARAGE

The Elements Series Willow II floor plan is a two-story home with four bedrooms and three bathrooms. Features of this plan include a large family room, open dining and kitchen with custom cabinets and island, a bedroom suite with walk-in closet and upstairs game room. Contact us or visit our model home for more information about building this plan.

## **COMMUNITY SALES MANAGER**

Jason McFarlin

CELL: (972) 489-7146 SALES OFFICE: (972) 853-0000

WILLOW II FLOOR PLAN