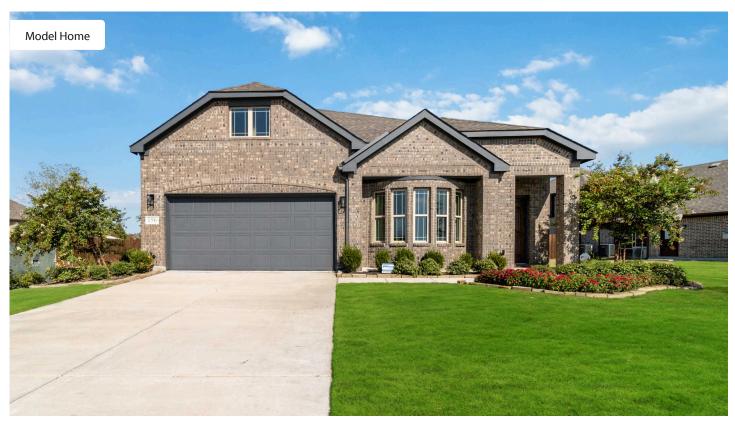

## 156 Burnett Drive

LAVON, TX 75166

GRAND HERITAGE
WILLOW II FLOOR PLAN

2483 SQUARE FEET

**4**BEDROOMS

3.0 BATHROOMS

**2** CAR GARAGE

The Elements Series Willow II floor plan is a two-story home with four bedrooms and three bathrooms. Features of this plan include a large family room, open dining and kitchen with custom cabinets and island, a bedroom suite with walk-in closet and upstairs game room. Contact us or visit our model home for more information about building this plan.