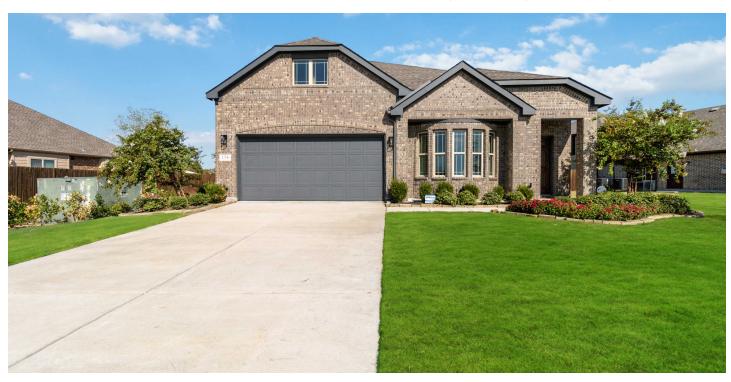

# 156 Burnett Drive

LAVON, TX 75166
GRAND HERITAGE
WILLOW II FLOOR PLAN

2483 SOUARE FEET

**4**BEDROOMS

3.0 BATHROOMS

**2** CAR GARAGE

The Elements Series Willow II floor plan is a two-story home with four bedrooms and three bathrooms. Features of this plan include a large family room, open dining and kitchen with custom cabinets and island, a bedroom suite with walk-in closet and upstairs game room. Contact us or visit our model home for more information about building this plan.