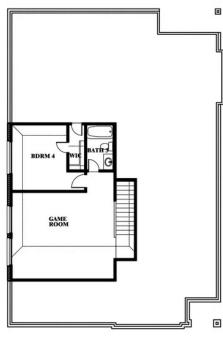

# 156 Burnett Drive

LAVON, TX 75166
GRAND HERITAGE
WILLOW II FLOOR PLAN

2483 SOUARE FEET

**4**BEDROOMS

3.0 BATHROOMS

**2** CAR GARAGE

The Elements Series Willow II floor plan is a two-story home with four bedrooms and three bathrooms. Features of this plan include a large family room, open dining and kitchen with custom cabinets and island, a bedroom suite with walk-in closet and upstairs game room. Contact us or visit our model home for more information about building this plan.