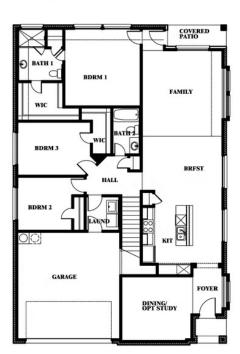

# 156 Burnett Drive

LAVON, TX 75166
GRAND HERITAGE
WILLOW II FLOOR PLAN

2483 SOUARE FEET

**4**BEDROOMS

3.0 BATHROOMS

**2** CAR GARAGE

The Elements Series Willow II floor plan is a two-story home with four bedrooms and three bathrooms. Features of this plan include a large family room, open dining and kitchen with custom cabinets and island, a bedroom suite with walk-in closet and upstairs game room. Contact us or visit our model home for more information about building this plan.