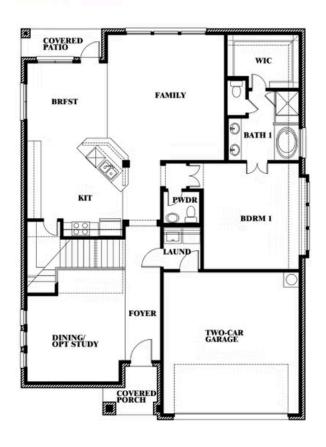

#### **UNION PARK CLASSIC 55**

1817 RUNNING CREEK TRAIL, LITTLE ELM, TX 76227

**HOMES FROM** 

\$559,990

**2,820** SOUARE FEET

# BEDROOMS 2.5
BATHROOMS

2

CAR GARAGE

Patrice Hopkins

CELL: (682) 407-0455 SALES OFFICE: (469) 909-1437