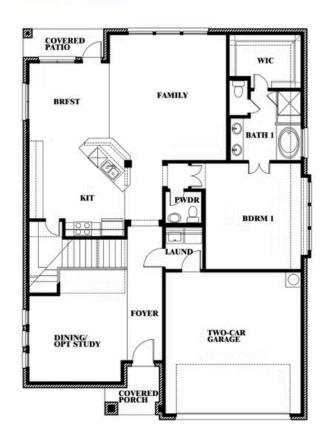

#### **UNION PARK CLASSIC 55**

1817 RUNNING CREEK TRAIL, LITTLE ELM, TX 76227

**HOMES FROM** 

\$559,990

**2,820** SOUARE FEET

# BEDROOMS 2.5
BATHROOMS

2

CAR GARAGE

Patrice Hopkins

CELL: (682) 407-0455 SALES OFFICE: (469) 909-1437

### Dewberry

This brochure is for general informational purposes and is to be used as a guide only. Changes may be made during the development process and floorplans, dimensions, fixtures, fittings, finishes and specifications are subject to change without notice. Window placement, balcony configuration, wardrobe sizes and living areas may vary slightly within each plan type. EQUAL HOUSING OPPORTUNITY