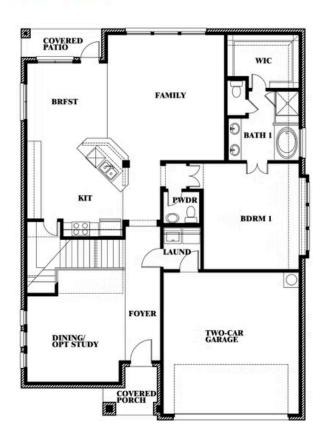

#### **UNION PARK CLASSIC 55**

1817 RUNNING CREEK TRAIL, LITTLE ELM, TX 76227

**HOMES FROM** 

\$559,990

**2,820** SOUARE FEET

# BEDROOMS 2.5
BATHROOMS

2

CAR GARAGE

Patrice Hopkins

CELL: (682) 407-0455 SALES OFFICE: (469) 909-1437

### Dewberry

This brochure is for general informational purposes and is to be used as a guide only. Changes may be made during the development process and floorplans, dimensions, fixtures, fittings, finishes and specifications are subject to change without notice. Window placement, balcony configuration, wardrobe sizes and living areas may vary slightly within each plan type. EQUAL HOUSING OPPORTUNITY