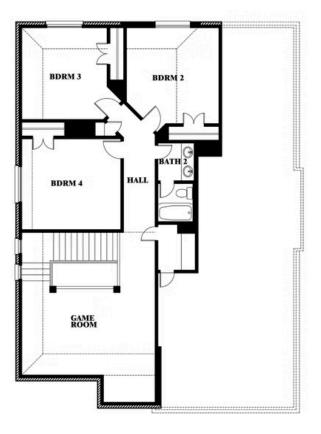

#### **UNION PARK CLASSIC 55**

1817 RUNNING CREEK TRAIL, LITTLE ELM, TX 76227

Dewberry Opt. Bath 3

This brochure is for general informational purposes and is to be used as a guide only. Changes may be made during the development process and floorplans, dimensions, fixtures, fittings, finishes and specifications are subject to change without notice. Window placement, balcony configuration, wardrobe sizes and living areas may vary slightly within each plan type. EQUAL HOUSING OPPORTUNITY

#### **UNION PARK CLASSIC 55**

1817 RUNNING CREEK TRAIL, LITTLE ELM, TX 76227

Dewberry Opt. Bath 3 Ensuite

This brochure is for general informational purposes and is to be used as a guide only. Changes may be made during the development process and floorplans, dimensions, fixtures, fittings, finishes and specifications are subject to change without notice. Window placement, balcony configuration, wardrobe sizes and living areas may vary slightly within each plan type. EQUAL HOUSING OPPORTUNITY