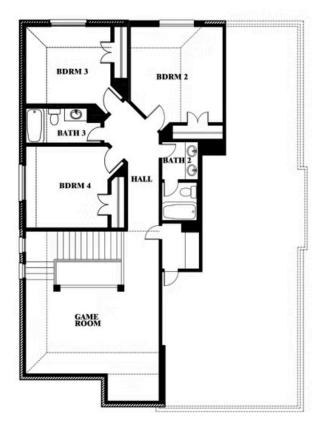

#### **UNION PARK CLASSIC 55**

1817 RUNNING CREEK TRAIL, LITTLE ELM, TX 76227

**HOMES FROM** 

\$559,990

**2,820** SOUARE FEET

# BEDROOMS 2.5
BATHROOMS

2

CAR GARAGE

Patrice Hopkins

CELL: (682) 407-0455 SALES OFFICE: (469) 909-1437