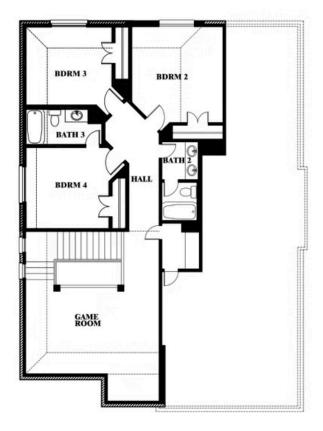

#### **UNION PARK CLASSIC 55**

1817 RUNNING CREEK TRAIL, LITTLE ELM, TX 76227

Dewberry Opt. Bath 3

This brochure is for general informational purposes and is to be used as a guide only. Changes may be made during the development process and floorplans, dimensions, fixtures, fittings, finishes and specifications are subject to change without notice. Window placement, balcony configuration, wardrobe sizes and living areas may vary slightly within each plan type. EQUAL HOUSING OPPORTUNITY

#### **UNION PARK CLASSIC 55**

1817 RUNNING CREEK TRAIL, LITTLE ELM, TX 76227

Dewberry Opt. Bath 3 Ensuite

This brochure is for general informational purposes and is to be used as a guide only. Changes may be made during the development process and floorplans, dimensions, fixtures, fittings, finishes and specifications are subject to change without notice. Window placement, balcony configuration, wardrobe sizes and living areas may vary slightly within each plan type. EQUAL HOUSING OPPORTUNITY