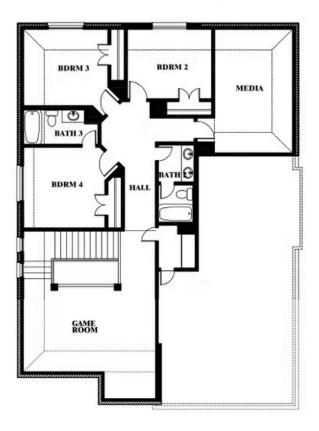

## **Dewberry II**

CLASSIC SERIES

## **UNION PARK CLASSIC 55**

1817 RUNNING CREEK TRAIL, LITTLE ELM, TX 76227

**HOMES FROM** 

\$572,990

3,026 SOUARE FEET

4 BEDROOMS 2.5
BATHROOMS

**2** CAR GARAGE

**Dewberry II** 

## Dewberry II

This brochure is for general informational purposes and is to be used as a guide only. Changes may be made during the development process and floorplans, dimensions, fixtures, fittings, finishes and specifications are subject to change without notice. Window placement, balcony configuration, wardrobe sizes and living areas may vary slightly within each plan type. EQUAL HOUSING OPPORTUNITY

**Dewberry II** 