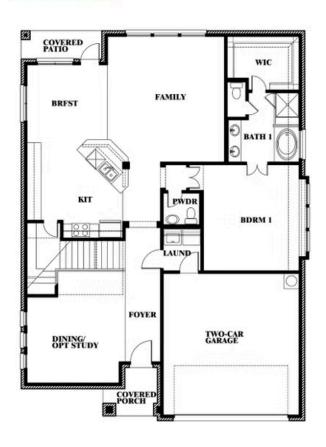

## **UNION PARK CLASSIC 55**

1817 RUNNING CREEK TRAIL, LITTLE ELM, TX 76227

Dewberry II Opt. Bath 3

This brochure is for general informational purposes and is to be used as a guide only. Changes may be made during the development process and floorplans, dimensions, fixtures, fittings, finishes and specifications are subject to change without notice. Window placement, balcony configuration, wardrobe sizes and living areas may vary slightly within each plan type. EQUAL HOUSING OPPORTUNITY

## **UNION PARK CLASSIC 55**

1817 RUNNING CREEK TRAIL, LITTLE ELM, TX 76227

Dewberry II Opt. Bath 3 Ensuite

This brochure is for general informational purposes and is to be used as a guide only. Changes may be made during the development process and floor plans, dimensions, fixtures, fittings, finishes and specifications are subject to change without notice. Window placement, balcony configuration, wardrobe sizes and living areas may vary slightly within each plan type. EQUAL HOUSING OPPORTUNITY.