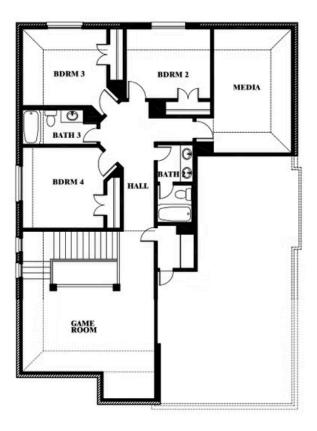

## **Dewberry II**

CLASSIC SERIES

## **UNION PARK CLASSIC 55**

1817 RUNNING CREEK TRAIL, LITTLE ELM, TX 76227

**HOMES FROM** 

\$572,990

3,026 SOUARE FEET

4 BEDROOMS 2.5
BATHROOMS

**2** CAR GARAGE

**Dewberry II** 

## Dewberry II

This brochure is for general informational purposes and is to be used as a guide only. Changes may be made during the development process and floorplans, dimensions, fixtures, fittings, finishes and specifications are subject to change without notice. Window placement, balcony configuration, wardrobe sizes and living areas may vary slightly within each plan type. EQUAL HOUSING OPPORTUNITY

**Dewberry II** 