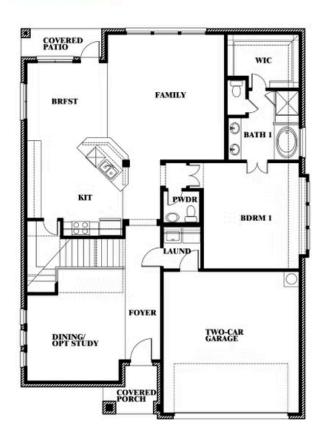

## **Dewberry II**

CLASSIC SERIES

## **UNION PARK CLASSIC 55**

1817 RUNNING CREEK TRAIL, LITTLE ELM, TX 76227

**HOMES FROM** 

\$572,990

3,026 SOUARE FEET

4 BEDROOMS 2.5
BATHROOMS

**2** CAR GARAGE

**Dewberry II** 

## Dewberry II

This brochure is for general informational purposes and is to be used as a guide only. Changes may be made during the development process and floorplans, dimensions, fixtures, fittings, finishes and specifications are subject to change without notice. Window placement, balcony configuration, wardrobe sizes and living areas may vary slightly within each plan type. EQUAL HOUSING OPPORTUNITY

**Dewberry II** 