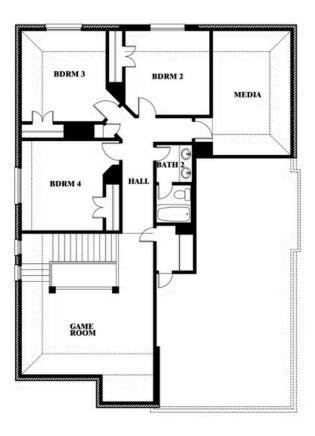

## **UNION PARK CLASSIC 55**

1817 RUNNING CREEK TRAIL, LITTLE ELM, TX 76227

**HOMES FROM** 

\$572,990

3,026 SOUARE FEET

4 BEDROOMS 2.5
BATHROOMS

**2** CAR GARAGE

**Dewberry II** 

## Dewberry II

This brochure is for general informational purposes and is to be used as a guide only. Changes may be made during the development process and floorplans, dimensions, fixtures, fittings, finishes and specifications are subject to change without notice. Window placement, balcony configuration, wardrobe sizes and living areas may vary slightly within each plan type. EQUAL HOUSING OPPORTUNITY