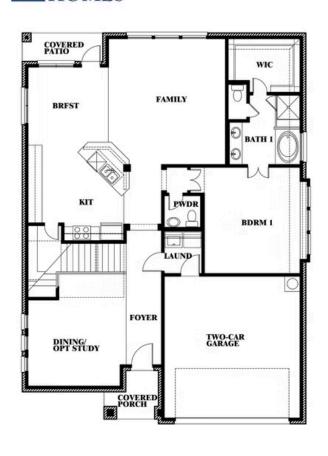

## **UNION PARK CLASSIC 55**

1817 RUNNING CREEK TRAIL, LITTLE ELM, TX 76227

**HOMES FROM** 

\$572,990

3,026 SOUARE FEET

4 BEDROOMS 2.5
BATHROOMS

**2** CAR GARAGE

**Dewberry II** 

## Dewberry II

This brochure is for general informational purposes and is to be used as a guide only. Changes may be made during the development process and floorplans, dimensions, fixtures, fittings, finishes and specifications are subject to change without notice. Window placement, balcony configuration, wardrobe sizes and living areas may vary slightly within each plan type. EQUAL HOUSING OPPORTUNITY