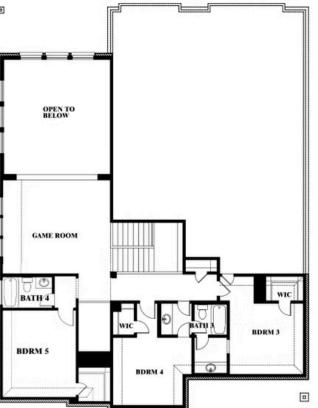

## **Bellflower II**

### **UNION PARK CLASSIC 60**

1817 RUNNING CREEK TRAIL, LITTLE ELM, TX 76227

### Bellflower II Opt. Bed 5/Bath 4 at Media

This brochure is for general informational purposes and is to be used as a guide only. Changes may be made during the development process and floorplans, dimensions, fixtures, fittings, finishes and specifications are subject to change without notice. Window placement, balcony configuration, wardrobe sizes and living areas may vary slightly within each plan type. EQUAL HOUSING OPPORTUNITY