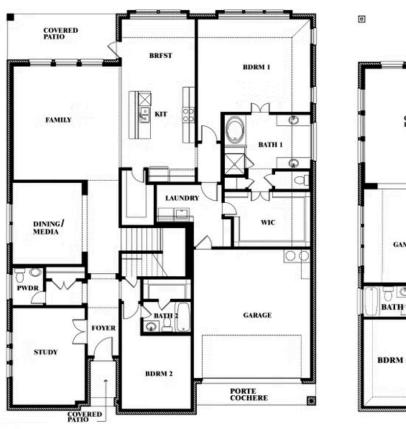

## **Bellflower II**

### **UNION PARK CLASSIC 60**

1817 RUNNING CREEK TRAIL, LITTLE ELM, TX 76227

### Bellflower II

This brochure is for general informational purposes and is to be used as a guide only. Changes may be made during the development process and floorplans, dimensions, fixtures, fittings, finishes and specifications are subject to change without notice. Window placement, balcony configuration, wardrobe sizes and living areas may vary slightly within each plan type. EQUAL HOUSING OPPORTUNITY