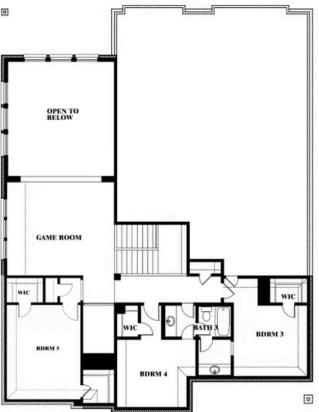

## **Bellflower II**

### **UNION PARK CLASSIC 60**

1817 RUNNING CREEK TRAIL, LITTLE ELM, TX 76227

### Bellflower II Opt. Bed 5 at Media

This brochure is for general informational purposes and is to be used as a guide only. Changes may be made during the development process and floorplans, dimensions, fixtures, fittings, finishes and specifications are subject to change without notice. Window placement, balcony configuration, wardrobe sizes and living areas may vary slightly within each plan type. EQUAL HOUSING OPPORTUNITY