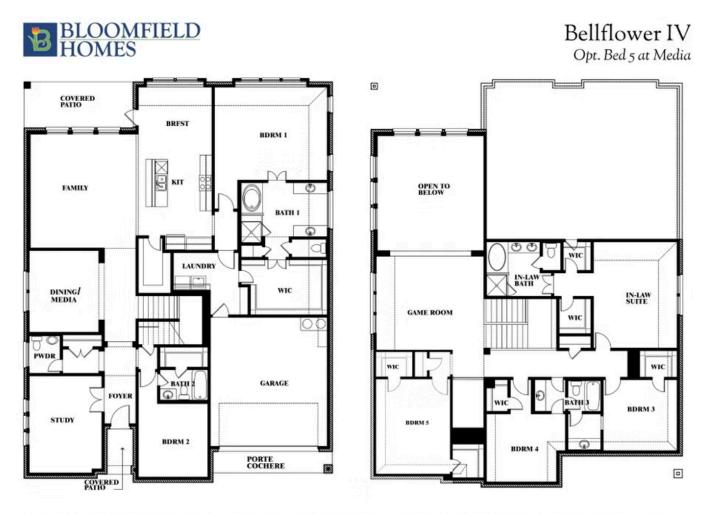

# **Bellflower IV**

**CLASSIC SERIES** 

#### **UNION PARK CLASSIC 60**

1817 RUNNING CREEK TRAIL, LITTLE ELM, TX 76227

HOMES FROM \$699,990

4,226 5 SOUARE FEET BEDROOMS

**4.5** BATHROOMS

**2** CAR GARAGE

### BLOOMFIELD HOMES

COMMUNITY SALES MANAGER

Patrice Hopkins CELL: (682) 407-0455 SALES OFFICE: (469) 909-1437

UNION PARK CLASSIC 60 1817 RUNNING CREEK TRAIL, LITTLE ELM, TX 76227

This brochure is for general informational purposes and is to be used as a guide only. Changes may be made during the development process and floorplans, dimensions, fixtures, fittings, finishes and specifications are subject to change without notice. Window placement, balcony configuration, wardrobe sizes and living areas may vary slightly within each plan type. EQUAL HOUSING OPPORTUNITY