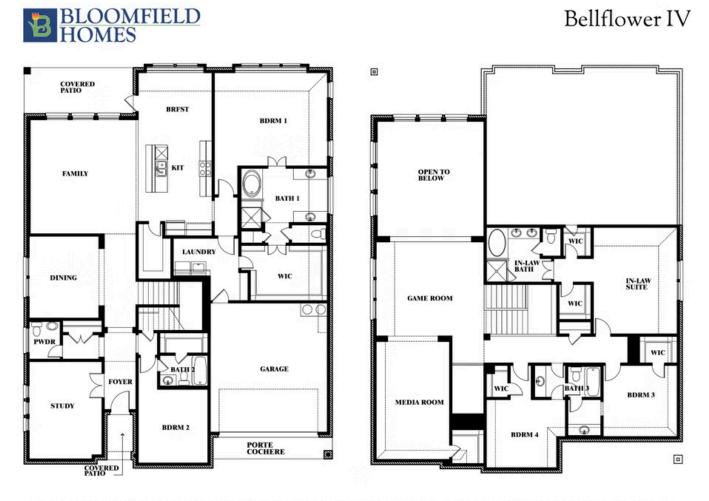

# **Bellflower IV**

**CLASSIC SERIES** 

#### **UNION PARK CLASSIC 60**

1817 RUNNING CREEK TRAIL, LITTLE ELM, TX 76227

HOMES FROM \$699,990

4,226 5 SOUARE FEET BEDROOMS

**4.5** BATHROOMS

**2** CAR GARAGE

## **Bellflower IV**

COMMUNITY SALES MANAGER

Patrice Hopkins CELL: (682) 407-0455 SALES OFFICE: (469) 909-1437

UNION PARK CLASSIC 60 1817 RUNNING CREEK TRAIL, LITTLE ELM, TX 76227

This brochure is for general informational purposes and is to be used as a guide only. Changes may be made during the development process and floorplans, dimensions, fixtures, fittings, finishes and specifications are subject to change without notice. Window placement, balcony configuration, wardrobe sizes and living areas may vary slightly within each plan type. EQUAL HOUSING OPPORTUNITY