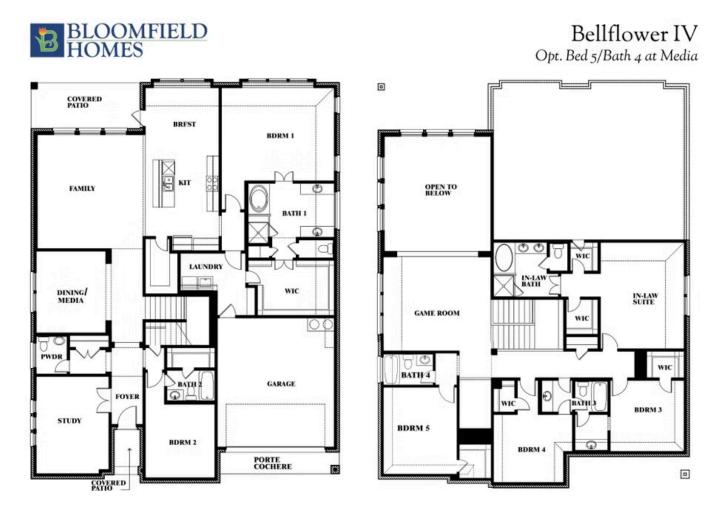

# **Bellflower IV**

**CLASSIC SERIES** 

#### **UNION PARK CLASSIC 60**

1817 RUNNING CREEK TRAIL, LITTLE ELM, TX 76227

HOMES FROM \$699,990

4,226 5 SOUARE FEET BEDROOMS

**4.5** BATHROOMS

**2** CAR GARAGE

### BLOOMFIELD HOMES

COMMUNITY SALES MANAGER

Patrice Hopkins CELL: (682) 407-0455 SALES OFFICE: (469) 909-1437

UNION PARK CLASSIC 60 1817 RUNNING CREEK TRAIL, LITTLE ELM, TX 76227

This brochure is for general informational purposes and is to be used as a guide only. Changes may be made during the development process and floorplans, dimensions, fixtures, fittings, finishes and specifications are subject to change without notice. Window placement, balcony configuration, wardrobe sizes and living areas may vary slightly within each plan type. EQUAL HOUSING OPPORTUNITY