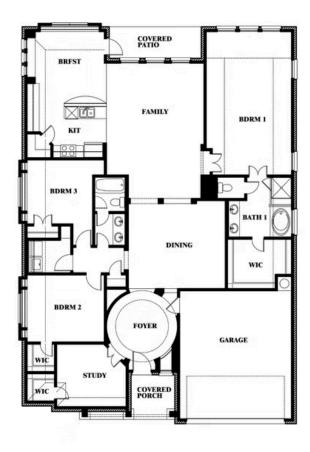

# Carolina

CLASSIC SERIES

**UNION PARK** 

1817 RUNNING CREEK TRAIL, LITTLE ELM, TX 76227

**HOMES FROM** 

\$550,990

**2,313** SOUARE FEET

**3** BEDROOMS

2.0
BATHROOMS

2

CAR GARAGE