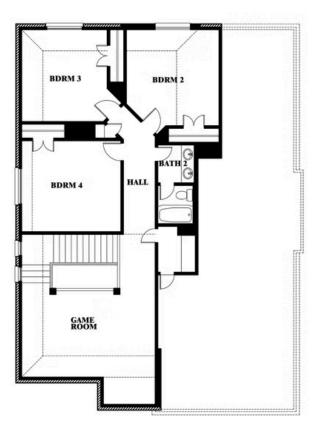

#### **UNION PARK**

1817 RUNNING CREEK TRAIL, LITTLE ELM, TX 76227

Dewberry Opt. Bath 3

This brochure is for general informational purposes and is to be used as a guide only. Changes may be made during the development process and floorplans, dimensions, fixtures, fittings, finishes and specifications are subject to change without notice. Window placement, balcony configuration, wardrobe sizes and living areas may vary slightly within each plan type. EQUAL HOUSING OPPORTUNITY