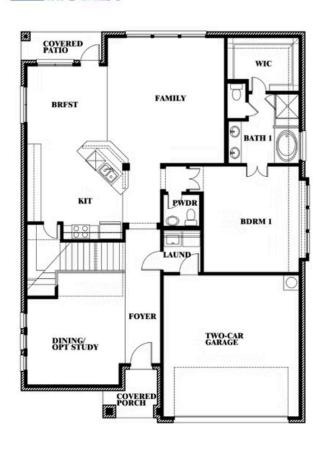

#### **UNION PARK**

1817 RUNNING CREEK TRAIL, LITTLE ELM, TX 76227

Dewberry Opt. Bath 3 Ensuite

This brochure is for general informational purposes and is to be used as a guide only. Changes may be made during the development process and floorplans, dimensions, fixtures, fittings, finishes and specifications are subject to change without notice. Window placement, balcony configuration, wardrobe sizes and living areas may vary slightly within each plan type. EQUAL HOUSING OPPORTUNITY