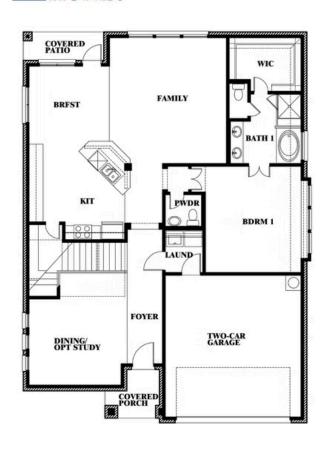

#### **UNION PARK**

1817 RUNNING CREEK TRAIL, LITTLE ELM, TX 76227

**HOMES FROM** 

\$604,990

**2,820** SOUARE FEET

# BEDROOMS 2.5
BATHROOMS

2

CAR GARAGE

**Dewberry** 

#### **UNION PARK**

1817 RUNNING CREEK TRAIL, LITTLE ELM, TX 76227