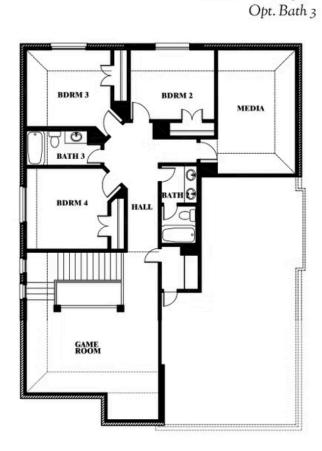

### BLOOMFIELD HOMES Dewberry II **8**2 COVERED PATIO WIC BDRM 3 BDRM 2 FAMILY MEDIA BRFST ÷ BATH 1 ATH 2 HAL **BDRM** 4 KIT PŴD **BDRM 1** LAUND FOYER GAME ROOM TWO-CAR GARAGE DINING/ OPT STUDY PORCH

#### BDRM 2 BATH 3 BATH 4 BA

This brochure is for general informational purposes and is to be used as a guide only. Changes may be made during the development process and floor plans, dimensions, fixtures, fittings, finishes and specifications are subject to change without notice. Window placement, balcony configuration, wardrobe sizes and living areas may vary slightly within each plan type. EQUAL HOUSING OPPORTUNITY.