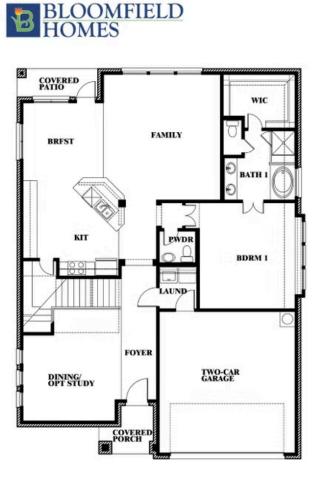

#### **UNION PARK**

1817 RUNNING CREEK TRAIL, LITTLE ELM, TX 76227

HOMES FROM \$610,990

3,026 4 SOUARE FEET BEDROOMS 2.5 BATHROOMS **2** CAR GARAGE

# BLOOMFIELD HOMES

**Dewberry II** 

COMMUNITY SALES MANAGER

Patrice Hopkins CELL: (682) 407-0455

SALES OFFICE: (469) 909-1437

UNION PARK 1817 RUNNING CREEK TRAIL, LITTLE ELM, TX 76227

This brochure is for general informational purposes and is to be used as a guide only. Changes may be made during the development process and floorplans, dimensions, fixtures, fittings, finishes and specifications are subject to change without notice. Window placement, balcony configuration, wardrobe sizes and living areas may vary slightly within each plan type. EQUAL HOUSING OPPORTUNITY