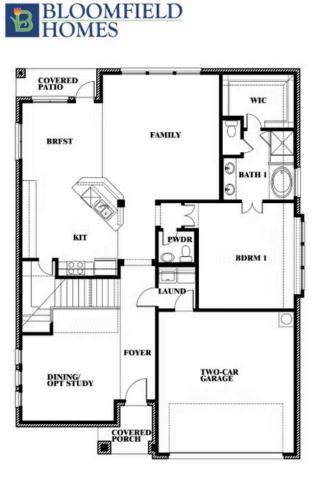

# BLOOMFIELD HOMES

**Dewberry II** 

Patrice Hopkins

CELL: (682) 407-0455 SALES OFFICE: (469) 909-1437

Dewberry II

UNION PARK

1817 RUNNING CREEK TRAIL, LITTLE ELM, TX 76227

This brochure is for general informational purposes and is to be used as a guide only. Changes may be made during the development process and floorplans, dimensions, fixtures, fittings, finishes and specifications are subject to change without notice. Window placement, balcony configuration, wardrobe sizes and living areas may vary slightly within each plan type. EQUAL HOUSING OPPORTUNITY

# BLOOMFIELD HOMES

**Dewberry II** 

CELL: (682) 407-0455 SALES OFFICE: (469) 909-1437

UNION PARK 1817 RUNNING CREEK TRAIL, LITTLE ELM, TX 76227