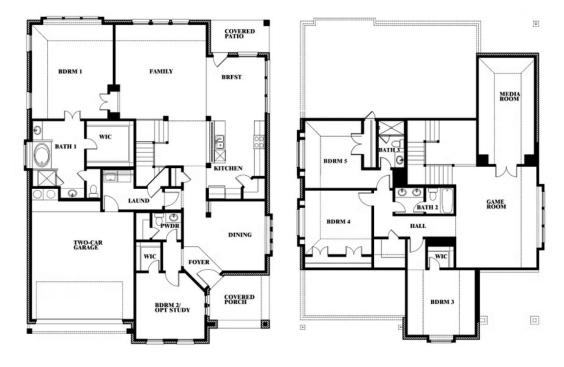

The Classic Series Magnolia II floor plan is a two-story home with four bedrooms and two and a half bathrooms. Features of this plan include a covered porch, formal dining, large family room, study, open kitchen with custom cabinets and island, a bedroom suite with walk-in closet and garden tub, and an upstairs game room & media room. Contact us or visit our model home for more information about building this plan.

### MAGNOLIA II FLOOR PLAN

#### **MAGNOLIA II FLOOR PLAN WITH OPTIONAL BATH 3**

Magnolia II Opt. Bath 3 at Bed 5

This brochure is for general informational purposes and is to be used as a guide only. Changes may be made during the development process and floorplans, dimensions, fixtures, fittings, finishes and specifications are subject to change without notice. Window placement, balcony configuration, wardrobe sizes and living areas may vary slightly within each plan type. EQUAL HOUSING OPPORTUNITY