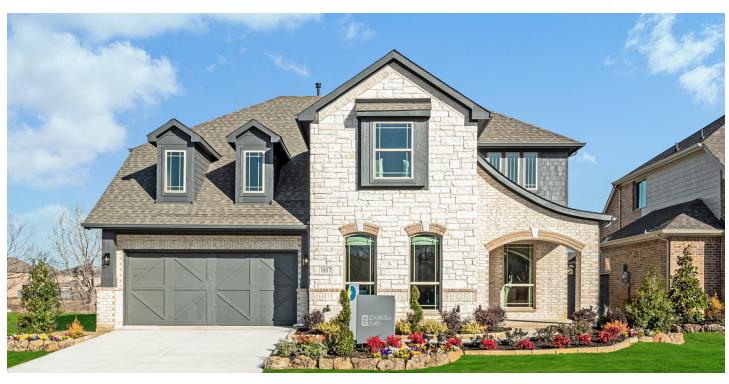

## 1817 Running Creek Trail

LITTLE ELM, TX 76227

**UNION PARK** 

MAGNOLIA II FLOOR PLAN

3430 SQUARE FEET

**4**BEDROOMS

3.5
BATHROOMS

**2** CAR GARAGE

The Classic Series Magnolia II floor plan is a two-story home with four bedrooms and two and a half bathrooms. Features of this plan include a covered porch, formal dining, large family room, study, open kitchen with custom cabinets and island, a bedroom suite with walk-in closet and garden tub, and an upstairs game room & media room. Contact us or visit our model home for more information about building this plan.