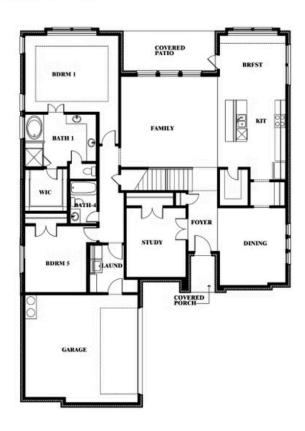

# **Seaberry**

**CLASSIC SERIES** 

**UNION PARK** 

1817 RUNNING CREEK TRAIL, LITTLE ELM, TX 76227

**HOMES FROM** 

\$699,990

**3,478** SOUARE FEET

# BEDROOMS 3.5
BATHROOMS

**2** CAR GARAGE

Patrice Hopkins

CELL: (682) 407-0455 SALES OFFICE: (469) 909-1437