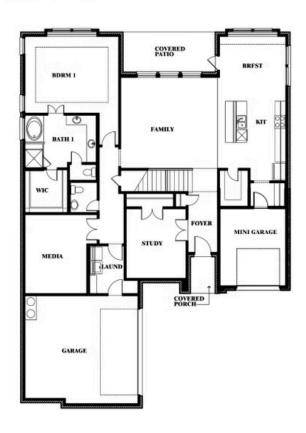

#### **UNION PARK**

1817 RUNNING CREEK TRAIL, LITTLE ELM, TX 76227

Seaberry Opt. Mini Garage at Dining

**Patrice Hopkins** 

CELL: (682) 407-0455 SALES OFFICE: (469) 909-1437