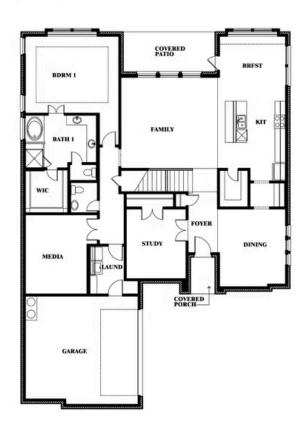

# **Seaberry**

**CLASSIC SERIES** 

**UNION PARK** 

1817 RUNNING CREEK TRAIL, LITTLE ELM, TX 76227

**HOMES FROM** 

\$699,990

**3,478** SOUARE FEET

# BEDROOMS 3.5
BATHROOMS

**2** CAR GARAGE

Patrice Hopkins

CELL: (682) 407-0455 SALES OFFICE: (469) 909-1437

#### **UNION PARK**

1817 RUNNING CREEK TRAIL, LITTLE ELM, TX 76227

Seaberry