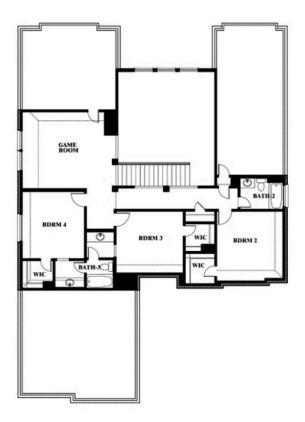

### **UNION PARK**

1817 RUNNING CREEK TRAIL, LITTLE ELM, TX 76227

Seaberry Opt. Bed 5 at Media