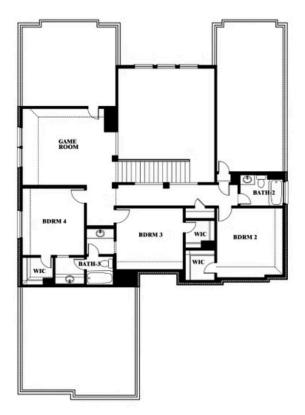

# Seaberry

#### **UNION PARK**

1817 RUNNING CREEK TRAIL, LITTLE ELM, TX 76227

Seaberry