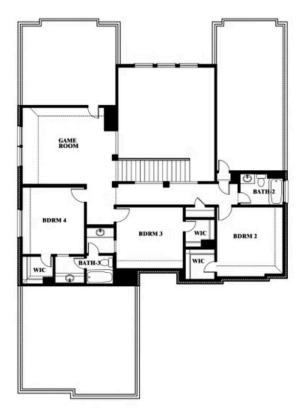

# Seaberry

#### **UNION PARK**

1817 RUNNING CREEK TRAIL, LITTLE ELM, TX 76227

Seaberry Opt. Mini Garage at Dining

**Patrice Hopkins** 

CELL: (682) 407-0455 SALES OFFICE: (469) 909-1437