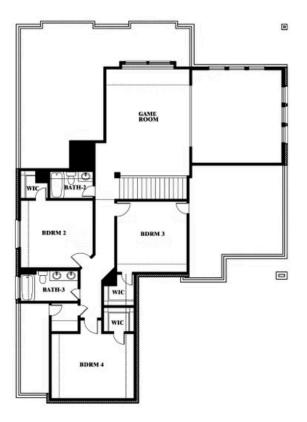

682) 407-0455 SALES OFFICE: (469) 909-1437

# **Spring Cress**

CLASSIC SERIES

#### **UNION PARK**

1817 RUNNING CREEK TRAIL, LITTLE ELM, TX 76227

**HOMES FROM** 

\$682,990

3,518 SOUARE FEET

**BEDROOMS** 

3.5 BATHROOMS 2













#### **COMMUNITY SALES MANAGER**

Patrice Hopkins

CELL: (682) 407-0455 SALES OFFICE: (469) 909-1437

#### **UNION PARK**

1817 RUNNING CREEK TRAIL, LITTLE ELM, TX 76227





## Spring Cress







#### **COMMUNITY SALES MANAGER**

Patrice Hopkins

CELL: (682) 407-0455 SALES OFFICE: (469) 909-1437

#### **UNION PARK**

1817 RUNNING CREEK TRAIL, LITTLE ELM, TX 76227















#### **COMMUNITY SALES MANAGER**

Patrice Hopkins

CELL: (682) 407-0455 SALES OFFICE: (469) 909-1437

#### **UNION PARK**

1817 RUNNING CREEK TRAIL, LITTLE ELM, TX 76227















#### **COMMUNITY SALES MANAGER**

**Patrice Hopkins** 

CELL: (682) 407-0455 SALES OFFICE: (469) 909-1437

#### **UNION PARK**

1817 RUNNING CREEK TRAIL, LITTLE ELM, TX 76227



GARAGE



### Spring Cress Opt. Bed 5 & Bath 4 at Dining