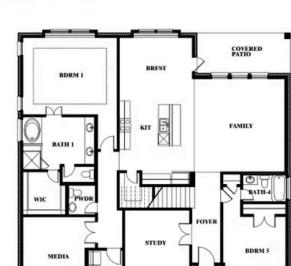

### Spring Cress Opt. Bed 5 & Bath 4 at Dining

#### **UNION PARK**

1817 RUNNING CREEK TRAIL, LITTLE ELM, TX 76227