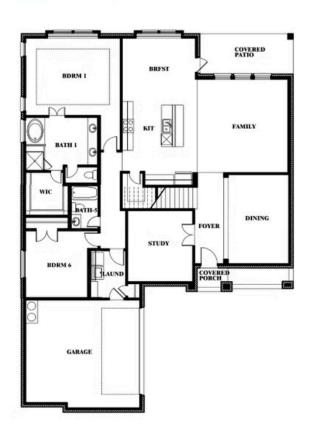

#### **COMMUNITY SALES MANAGER**

**Patrice Hopkins** 

CELL: (682) 407-0455 SALES OFFICE: (469) 909-1437

# **Spring Cress**

CLASSIC SERIES

#### **UNION PARK**

1817 RUNNING CREEK TRAIL, LITTLE ELM, TX 76227

**HOMES FROM** 

\$682,990

3,518 SOUARE FEET

**BEDROOMS** 

3.5 BATHROOMS 2













#### **COMMUNITY SALES MANAGER**

Patrice Hopkins

CELL: (682) 407-0455 SALES OFFICE: (469) 909-1437

#### **UNION PARK**

1817 RUNNING CREEK TRAIL, LITTLE ELM, TX 76227





## Spring Cress







#### **COMMUNITY SALES MANAGER**

Patrice Hopkins

CELL: (682) 407-0455 SALES OFFICE: (469) 909-1437

#### **UNION PARK**

1817 RUNNING CREEK TRAIL, LITTLE ELM, TX 76227















#### **COMMUNITY SALES MANAGER**

Patrice Hopkins

CELL: (682) 407-0455 SALES OFFICE: (469) 909-1437

#### **UNION PARK**

1817 RUNNING CREEK TRAIL, LITTLE ELM, TX 76227















#### **COMMUNITY SALES MANAGER**

**Patrice Hopkins** 

CELL: (682) 407-0455 SALES OFFICE: (469) 909-1437

#### **UNION PARK**

1817 RUNNING CREEK TRAIL, LITTLE ELM, TX 76227



GARAGE



### Spring Cress Opt. Bed 5 & Bath 4 at Dining