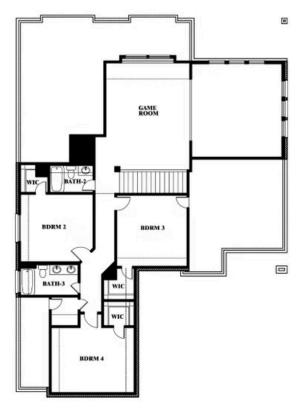

#### **COMMUNITY SALES MANAGER**

**Patrice Hopkins** 

CELL: (682) 407-0455 SALES OFFICE: (469) 909-1437

# **Spring Cress**

CLASSIC SERIES

#### **UNION PARK**

1817 RUNNING CREEK TRAIL, LITTLE ELM, TX 76227

**HOMES FROM** 

\$682,990

3,518 SOUARE FEET

**BEDROOMS** 

3.5 BATHROOMS 2













#### **COMMUNITY SALES MANAGER**

Patrice Hopkins

CELL: (682) 407-0455 SALES OFFICE: (469) 909-1437

#### **UNION PARK**

1817 RUNNING CREEK TRAIL, LITTLE ELM, TX 76227





## Spring Cress







#### **COMMUNITY SALES MANAGER**

Patrice Hopkins

CELL: (682) 407-0455 SALES OFFICE: (469) 909-1437

#### **UNION PARK**

1817 RUNNING CREEK TRAIL, LITTLE ELM, TX 76227















#### **COMMUNITY SALES MANAGER**

Patrice Hopkins

CELL: (682) 407-0455 SALES OFFICE: (469) 909-1437

#### **UNION PARK**

1817 RUNNING CREEK TRAIL, LITTLE ELM, TX 76227















#### **COMMUNITY SALES MANAGER**

**Patrice Hopkins** 

CELL: (682) 407-0455 SALES OFFICE: (469) 909-1437

#### **UNION PARK**

1817 RUNNING CREEK TRAIL, LITTLE ELM, TX 76227



GARAGE



### Spring Cress Opt. Bed 5 & Bath 4 at Dining