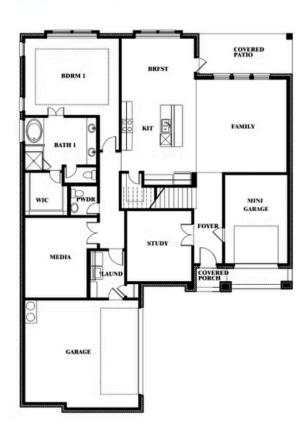

#### **UNION PARK**

1817 RUNNING CREEK TRAIL, LITTLE ELM, TX 76227

**HOMES FROM** 

\$682,990

3,518 SOUARE FEET

**BEDROOMS** 

3.5 BATHROOMS 2

#### **UNION PARK**

1817 RUNNING CREEK TRAIL, LITTLE ELM, TX 76227