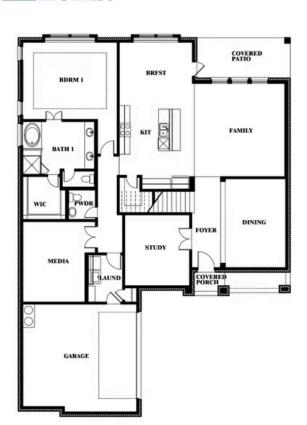

#### **COMMUNITY SALES MANAGER**

**Patrice Hopkins** 

CELL: (682) 407-0455 SALES OFFICE: (469) 909-1437

# **Spring Cress**

CLASSIC SERIES

#### **UNION PARK**

1817 RUNNING CREEK TRAIL, LITTLE ELM, TX 76227

**HOMES FROM** 

\$682,990

3,518 SOUARE FEET

**BEDROOMS** 

3.5 BATHROOMS 2













#### **COMMUNITY SALES MANAGER**

Patrice Hopkins

CELL: (682) 407-0455 SALES OFFICE: (469) 909-1437

#### **UNION PARK**

1817 RUNNING CREEK TRAIL, LITTLE ELM, TX 76227





## Spring Cress







#### **COMMUNITY SALES MANAGER**

Patrice Hopkins

CELL: (682) 407-0455 SALES OFFICE: (469) 909-1437

#### **UNION PARK**

1817 RUNNING CREEK TRAIL, LITTLE ELM, TX 76227















#### **COMMUNITY SALES MANAGER**

Patrice Hopkins

CELL: (682) 407-0455 SALES OFFICE: (469) 909-1437

#### **UNION PARK**

1817 RUNNING CREEK TRAIL, LITTLE ELM, TX 76227















#### **COMMUNITY SALES MANAGER**

**Patrice Hopkins** 

CELL: (682) 407-0455 SALES OFFICE: (469) 909-1437

#### **UNION PARK**

1817 RUNNING CREEK TRAIL, LITTLE ELM, TX 76227



GARAGE



### Spring Cress Opt. Bed 5 & Bath 4 at Dining