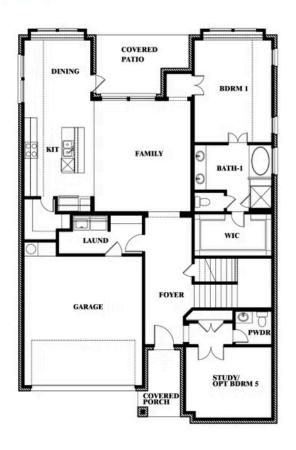

The Classic Series Violet IV floor plan is a two-story home with four bedrooms and three and a half bathrooms. Features of this plan include a formal dining room, covered porch, large family room, study, open kitchen with custom cabinets and island, primary suite with an ensuite bathroom and a walk-in closet, an upstairs game room, and media room. Contact us or visit our model home for more information about building this plan.