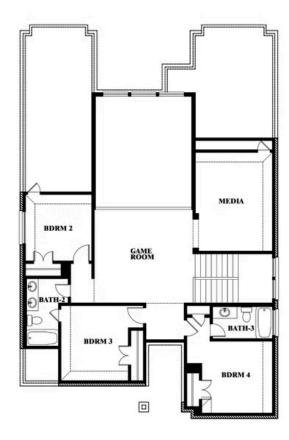

The Classic Series Violet IV floor plan is a two-story home with four bedrooms and three and a half bathrooms. Features of this plan include a formal dining room, covered porch, large family room, study, open kitchen with custom cabinets and island, primary suite with an ensuite bathroom and a walk-in closet, an upstairs game room, and media room. Contact us or visit our model home for more information about building this plan.