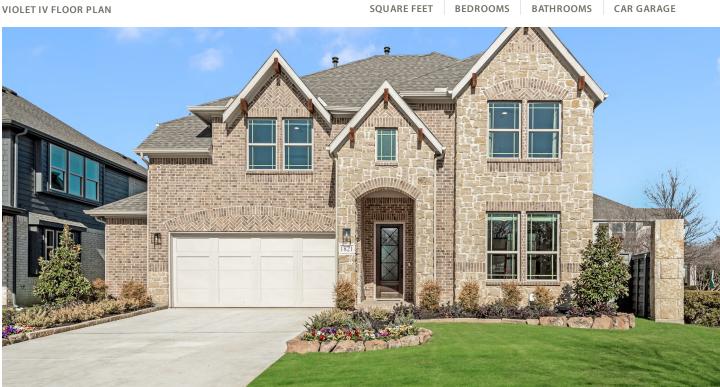

## 1821 Running Creek Trail

LITTLE ELM, TX 76227

UNION PARK

2845

The Classic Series Violet IV floor plan is a two-story home with four bedrooms and three and a half bathrooms. Features of this plan include a formal dining room, covered porch, large family room, study, open kitchen with custom cabinets and island, primary suite with an ensuite bathroom with walk-in closet and garden tub, an upstairs game room, and media room. Contact us or visit our model home for more information about building this plan.