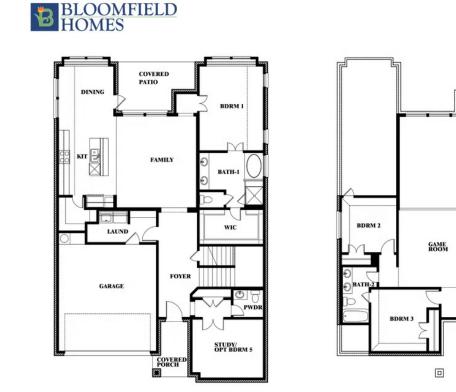

## 1821 Running Creek Trail

LITTLE ELM, TX 76227

UNION PARK

2845

The Classic Series Violet IV floor plan is a two-story home with four bedrooms and three and a half bathrooms. Features of this plan include a formal dining room, covered porch, large family room, study, open kitchen with custom cabinets and island, primary suite with an ensuite bathroom with walk-in closet and garden tub, an upstairs game room, and media room. Contact us or visit our model home for more information about building this plan.

## 1821 Running Creek Trail

LITTLE ELM, TX 76227

COMMUNITY SALES MANAGER Patrice Hopkins CELL: (682) 407-0455

SALES OFFICE: (469) 909-1437 VIOLET IV FLOOR PLAN

**VIOLET IV FLOOR PLAN** 

Violet IV

MEDIA

BATH-3

BDRM 4

This brochure is for general informational purposes and is to be used as a guide only. Changes may be made during the development process and floorplans, dimensions, fixtures, fittings, finishes and specifications are subject to change without notice. Window placement, balcony configuration, wardrobe sizes and living areas may vary slightly within each plan type. EQUAL HOUSING OPPORTUNITY