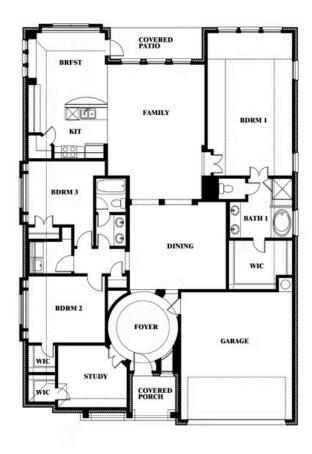

# Carolina

**CLASSIC SERIES** 

**ROCKWOOD 65** 

2407 ROYAL DOVE LANE, MANSFIELD, TX 76063

**HOMES FROM** 

\$499,990

**2,313** SOUARE FEET

BEDROOMS

2.0
BATHROOMS

2

CAR GARAGE