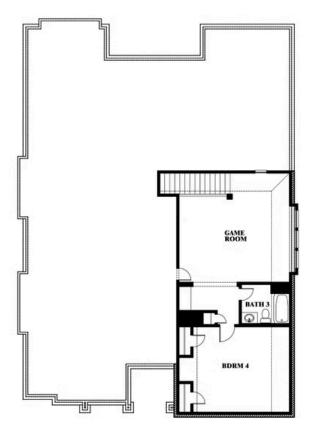

# **Carolina III**

**CLASSIC SERIES** 

**ROCKWOOD 65** 

2407 ROYAL DOVE LANE, MANSFIELD, TX 76063

**HOMES FROM** 

\$565,990

**3,067** SOUARE FEET

**4**BEDROOMS

3.0 BATHROOMS

**2** CAR GARAGE