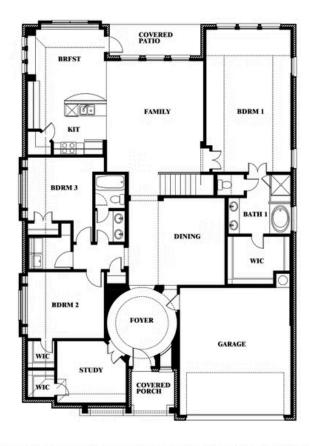

# **Carolina III**

**CLASSIC SERIES** 

**ROCKWOOD 65** 

2407 ROYAL DOVE LANE, MANSFIELD, TX 76063

**HOMES FROM** 

\$565,990

**3,067** SOUARE FEET

**4**BEDROOMS

3.0 BATHROOMS

**2** CAR GARAGE